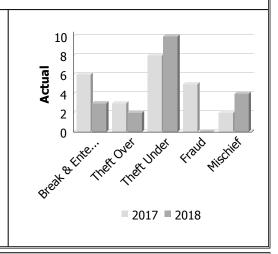

### **Property Crime**

| Actual            | September Year to Date -<br>September |    |         |      |      |             |
|-------------------|---------------------------------------|----|---------|------|------|-------------|
|                   | 2017 2018 % Change                    |    |         | 2017 | 2018 | %<br>Change |
| Arson             | 0                                     | 0  |         | 1    | 0    | -100.0%     |
| Break & Enter     | 6                                     | 3  | -50.0%  | 22   | 17   | -22.7%      |
| Theft Over        | 3                                     | 2  | -33.3%  | 13   | 10   | -23.1%      |
| Theft Under       | 8                                     | 10 | 25.0%   | 53   | 60   | 13.2%       |
| Have Stolen Goods | 0                                     | 0  |         | 1    | 4    | 300.0%      |
| Fraud             | 5                                     | 0  | -100.0% | 12   | 12   | 0.0%        |
| Mischief          | 2 4 100.0%                            |    | 30      | 30   | 0.0% |             |
| Total             | 24                                    | 19 | -20.8%  | 132  | 133  | 0.8%        |