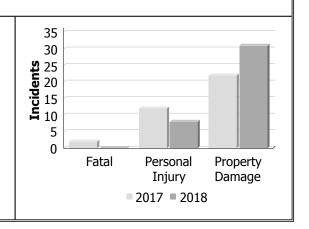

| Incidents       | September |      |             | Year to Date -<br>September |      |             |  |
|-----------------|-----------|------|-------------|-----------------------------|------|-------------|--|
|                 | 2017      | 2018 | %<br>Change | 2017                        | 2018 | %<br>Change |  |
| Fatal           | 2         | 0    | -100.0%     | 5                           | 8    | 60.0%       |  |
| Personal Injury | 12        | 8    | -33.3%      | 98                          | 73   | -25.5%      |  |
| Property Damage | 22        | 31   | 40.9%       | 296                         | 394  | 33.1%       |  |
| Total           | 36        | 39   | 8.3%        | 399                         | 475  | 19.0%       |  |