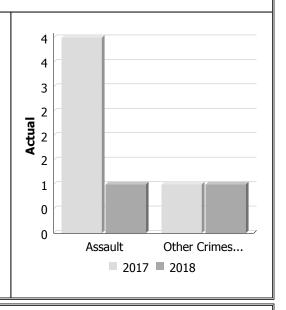

### **Police Services Board Report for St. Marys**

Records Management System September - 2018

| Violent Crime                    |           |      |             |                             |      |             |  |  |
|----------------------------------|-----------|------|-------------|-----------------------------|------|-------------|--|--|
| Actual                           | September |      |             | Year to Date -<br>September |      |             |  |  |
|                                  | 2017      | 2018 | %<br>Change | 2017                        | 2018 | %<br>Change |  |  |
| Murder                           | 0         | 0    |             | 0                           | 0    |             |  |  |
| Other Offences Causing<br>Death  | 0         | 0    |             | 0                           | 0    |             |  |  |
| Attempted Murder                 | 0         | 0    |             | 0                           | 0    |             |  |  |
| Sexual Assault                   | 0         | 0    |             | 1                           | 4    | 300.0%      |  |  |
| Assault                          | 4         | 1    | -75.0%      | 14                          | 31   | 121.4%      |  |  |
| Abduction                        | 0         | 0    |             | 0                           | 0    |             |  |  |
| Robbery                          | 0         | 0    |             | 0                           | 0    |             |  |  |
| Other Crimes Against a<br>Person | 1         | 1    | 0.0%        | 7                           | 8    | 14.3%       |  |  |
| Total                            | 5         | 2    | -60.0%      | 22                          | 43   | 95.5%       |  |  |