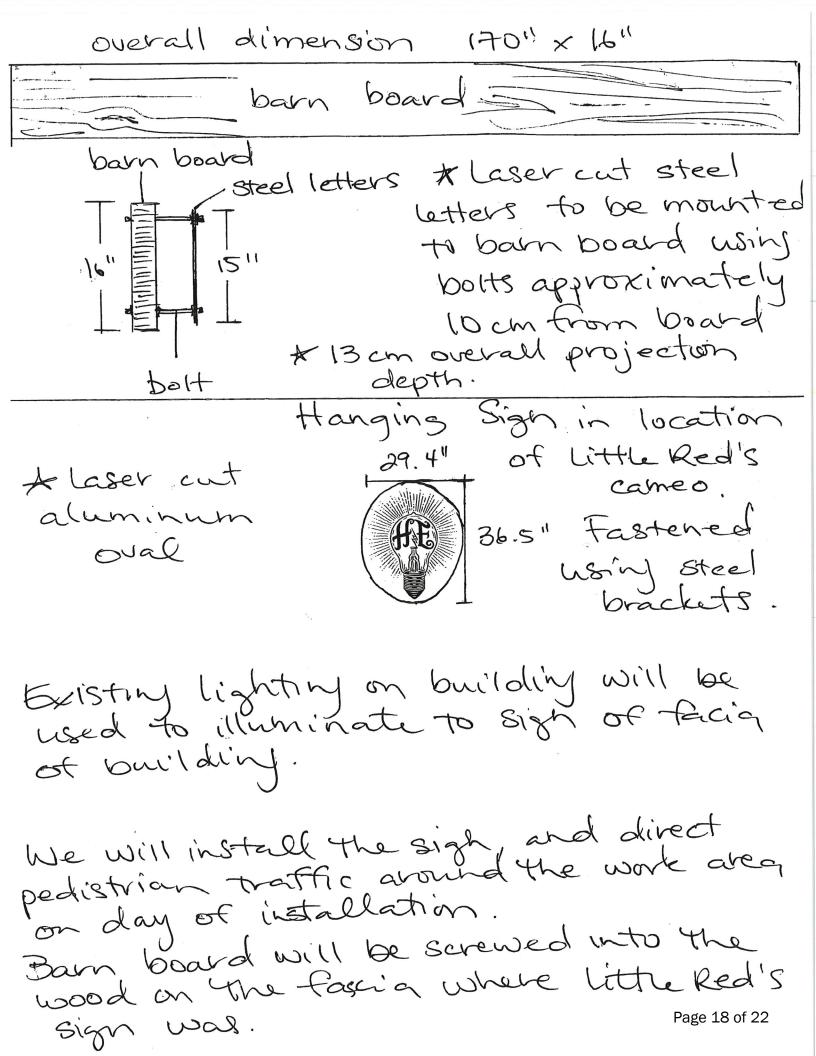

### REPORT

The sign application proposes a 16"x170" (40x432 cm) sign to be installed in the existing sign board of the building. The sign consist of a rough cut pine board fastened directly to the sign board with raised metal letters approximately 5" (10 cm) off the pine board (spelling Harris Electric). The hanging sign that is proposed measures 29.4"x 36.5" (63x93 cm) directly over the front entrance. The proposed sign is made out of aluminum and the logo will be laser cut through the aluminum. Existing goose neck lighting will remain to illuminate the new proposed sign. All sign dimensions meet the restrictions of the Town of St. Marys Sign By-Law 86-2018

| APPLICANT INFORMATION                                            |                                                                                                                                                                                                                                                                                                                                                                                                                                                                                                                                                                                                                                                                                                                                                                                                                                                                                                                                                                                                                                                                                                                                                                                                                                                                                                                                                                                                                                                                                                                                                                                                                                                                                                                                                                                                                                                                                                                                                                                                                                                                                                                               |  |  |  |  |  |  |
|------------------------------------------------------------------|-------------------------------------------------------------------------------------------------------------------------------------------------------------------------------------------------------------------------------------------------------------------------------------------------------------------------------------------------------------------------------------------------------------------------------------------------------------------------------------------------------------------------------------------------------------------------------------------------------------------------------------------------------------------------------------------------------------------------------------------------------------------------------------------------------------------------------------------------------------------------------------------------------------------------------------------------------------------------------------------------------------------------------------------------------------------------------------------------------------------------------------------------------------------------------------------------------------------------------------------------------------------------------------------------------------------------------------------------------------------------------------------------------------------------------------------------------------------------------------------------------------------------------------------------------------------------------------------------------------------------------------------------------------------------------------------------------------------------------------------------------------------------------------------------------------------------------------------------------------------------------------------------------------------------------------------------------------------------------------------------------------------------------------------------------------------------------------------------------------------------------|--|--|--|--|--|--|
| Name: Jordan Corr + Natalia Crittanden                           |                                                                                                                                                                                                                                                                                                                                                                                                                                                                                                                                                                                                                                                                                                                                                                                                                                                                                                                                                                                                                                                                                                                                                                                                                                                                                                                                                                                                                                                                                                                                                                                                                                                                                                                                                                                                                                                                                                                                                                                                                                                                                                                               |  |  |  |  |  |  |
| Mailing Address: 161 Quien St. F. St. Morgs Box                  | 625 N-141134                                                                                                                                                                                                                                                                                                                                                                                                                                                                                                                                                                                                                                                                                                                                                                                                                                                                                                                                                                                                                                                                                                                                                                                                                                                                                                                                                                                                                                                                                                                                                                                                                                                                                                                                                                                                                                                                                                                                                                                                                                                                                                                  |  |  |  |  |  |  |
| Phone Number: Day (641) 31-9314 Alternate (44)                   | 102-3583                                                                                                                                                                                                                                                                                                                                                                                                                                                                                                                                                                                                                                                                                                                                                                                                                                                                                                                                                                                                                                                                                                                                                                                                                                                                                                                                                                                                                                                                                                                                                                                                                                                                                                                                                                                                                                                                                                                                                                                                                                                                                                                      |  |  |  |  |  |  |
| Phone Number: Day (641) 31-934 Alternate (44) 1  Fax ( ) E-mail: | ter Ogmallion                                                                                                                                                                                                                                                                                                                                                                                                                                                                                                                                                                                                                                                                                                                                                                                                                                                                                                                                                                                                                                                                                                                                                                                                                                                                                                                                                                                                                                                                                                                                                                                                                                                                                                                                                                                                                                                                                                                                                                                                                                                                                                                 |  |  |  |  |  |  |
| PRESENT OWNER (IF DIFFERENT FROM APPLICANT)                      |                                                                                                                                                                                                                                                                                                                                                                                                                                                                                                                                                                                                                                                                                                                                                                                                                                                                                                                                                                                                                                                                                                                                                                                                                                                                                                                                                                                                                                                                                                                                                                                                                                                                                                                                                                                                                                                                                                                                                                                                                                                                                                                               |  |  |  |  |  |  |
| Name:                                                            |                                                                                                                                                                                                                                                                                                                                                                                                                                                                                                                                                                                                                                                                                                                                                                                                                                                                                                                                                                                                                                                                                                                                                                                                                                                                                                                                                                                                                                                                                                                                                                                                                                                                                                                                                                                                                                                                                                                                                                                                                                                                                                                               |  |  |  |  |  |  |
| Mailing Address:                                                 |                                                                                                                                                                                                                                                                                                                                                                                                                                                                                                                                                                                                                                                                                                                                                                                                                                                                                                                                                                                                                                                                                                                                                                                                                                                                                                                                                                                                                                                                                                                                                                                                                                                                                                                                                                                                                                                                                                                                                                                                                                                                                                                               |  |  |  |  |  |  |
| Phone Number: Day ( ) Alternate ( )                              |                                                                                                                                                                                                                                                                                                                                                                                                                                                                                                                                                                                                                                                                                                                                                                                                                                                                                                                                                                                                                                                                                                                                                                                                                                                                                                                                                                                                                                                                                                                                                                                                                                                                                                                                                                                                                                                                                                                                                                                                                                                                                                                               |  |  |  |  |  |  |
| Fax ( ) E-mail:                                                  |                                                                                                                                                                                                                                                                                                                                                                                                                                                                                                                                                                                                                                                                                                                                                                                                                                                                                                                                                                                                                                                                                                                                                                                                                                                                                                                                                                                                                                                                                                                                                                                                                                                                                                                                                                                                                                                                                                                                                                                                                                                                                                                               |  |  |  |  |  |  |
| SUBJECT PROPERTY                                                 |                                                                                                                                                                                                                                                                                                                                                                                                                                                                                                                                                                                                                                                                                                                                                                                                                                                                                                                                                                                                                                                                                                                                                                                                                                                                                                                                                                                                                                                                                                                                                                                                                                                                                                                                                                                                                                                                                                                                                                                                                                                                                                                               |  |  |  |  |  |  |
| Street No: 159 Street Name: Queen St &                           |                                                                                                                                                                                                                                                                                                                                                                                                                                                                                                                                                                                                                                                                                                                                                                                                                                                                                                                                                                                                                                                                                                                                                                                                                                                                                                                                                                                                                                                                                                                                                                                                                                                                                                                                                                                                                                                                                                                                                                                                                                                                                                                               |  |  |  |  |  |  |
| Registered Plan No.: Lot(s)/Block(s):                            |                                                                                                                                                                                                                                                                                                                                                                                                                                                                                                                                                                                                                                                                                                                                                                                                                                                                                                                                                                                                                                                                                                                                                                                                                                                                                                                                                                                                                                                                                                                                                                                                                                                                                                                                                                                                                                                                                                                                                                                                                                                                                                                               |  |  |  |  |  |  |
| SIGN TO BE ERECTED                                               |                                                                                                                                                                                                                                                                                                                                                                                                                                                                                                                                                                                                                                                                                                                                                                                                                                                                                                                                                                                                                                                                                                                                                                                                                                                                                                                                                                                                                                                                                                                                                                                                                                                                                                                                                                                                                                                                                                                                                                                                                                                                                                                               |  |  |  |  |  |  |
| □Portable □Fascia □Projecting □Banner                            | □Other                                                                                                                                                                                                                                                                                                                                                                                                                                                                                                                                                                                                                                                                                                                                                                                                                                                                                                                                                                                                                                                                                                                                                                                                                                                                                                                                                                                                                                                                                                                                                                                                                                                                                                                                                                                                                                                                                                                                                                                                                                                                                                                        |  |  |  |  |  |  |
| ☐Temporary (please specify dates, times & location):             |                                                                                                                                                                                                                                                                                                                                                                                                                                                                                                                                                                                                                                                                                                                                                                                                                                                                                                                                                                                                                                                                                                                                                                                                                                                                                                                                                                                                                                                                                                                                                                                                                                                                                                                                                                                                                                                                                                                                                                                                                                                                                                                               |  |  |  |  |  |  |
| □Illuminated Sign Dimensions:                                    |                                                                                                                                                                                                                                                                                                                                                                                                                                                                                                                                                                                                                                                                                                                                                                                                                                                                                                                                                                                                                                                                                                                                                                                                                                                                                                                                                                                                                                                                                                                                                                                                                                                                                                                                                                                                                                                                                                                                                                                                                                                                                                                               |  |  |  |  |  |  |
| Location of Proposed Sign: SAME LOCATION AS LITTLE REDS          | LABOVE WINDOWS:                                                                                                                                                                                                                                                                                                                                                                                                                                                                                                                                                                                                                                                                                                                                                                                                                                                                                                                                                                                                                                                                                                                                                                                                                                                                                                                                                                                                                                                                                                                                                                                                                                                                                                                                                                                                                                                                                                                                                                                                                                                                                                               |  |  |  |  |  |  |
| Sign Wording: HARRIS ELECTRIC                                    |                                                                                                                                                                                                                                                                                                                                                                                                                                                                                                                                                                                                                                                                                                                                                                                                                                                                                                                                                                                                                                                                                                                                                                                                                                                                                                                                                                                                                                                                                                                                                                                                                                                                                                                                                                                                                                                                                                                                                                                                                                                                                                                               |  |  |  |  |  |  |
| Sign Material: WOODS STEEL                                       |                                                                                                                                                                                                                                                                                                                                                                                                                                                                                                                                                                                                                                                                                                                                                                                                                                                                                                                                                                                                                                                                                                                                                                                                                                                                                                                                                                                                                                                                                                                                                                                                                                                                                                                                                                                                                                                                                                                                                                                                                                                                                                                               |  |  |  |  |  |  |
| Estimated Cost:                                                  | E DA ESCAS VERTO CANONI DE LA COMPANION DE LA |  |  |  |  |  |  |
| Purpose of Sign: To identify Business.                           | FEB 2 7 2019                                                                                                                                                                                                                                                                                                                                                                                                                                                                                                                                                                                                                                                                                                                                                                                                                                                                                                                                                                                                                                                                                                                                                                                                                                                                                                                                                                                                                                                                                                                                                                                                                                                                                                                                                                                                                                                                                                                                                                                                                                                                                                                  |  |  |  |  |  |  |
| Purpose of Sign: 10 fountity my mest                             | STRANYS                                                                                                                                                                                                                                                                                                                                                                                                                                                                                                                                                                                                                                                                                                                                                                                                                                                                                                                                                                                                                                                                                                                                                                                                                                                                                                                                                                                                                                                                                                                                                                                                                                                                                                                                                                                                                                                                                                                                                                                                                                                                                                                       |  |  |  |  |  |  |
|                                                                  | Page 15 of 2:                                                                                                                                                                                                                                                                                                                                                                                                                                                                                                                                                                                                                                                                                                                                                                                                                                                                                                                                                                                                                                                                                                                                                                                                                                                                                                                                                                                                                                                                                                                                                                                                                                                                                                                                                                                                                                                                                                                                                                                                                                                                                                                 |  |  |  |  |  |  |

| ☐Signed letter authorizing applicant/agent to act on behalf of property owner |  |  |  |  |  |  |
|-------------------------------------------------------------------------------|--|--|--|--|--|--|
| An accurate drawing indicating scale, showing:                                |  |  |  |  |  |  |
| Location of the sign(s) in relation to existing building                      |  |  |  |  |  |  |
| The overall dimensions of the sign(s)                                         |  |  |  |  |  |  |
| The size of the letter(s) to be displayed on the sign(s)                      |  |  |  |  |  |  |
| The amount of projection of the sign(s) from the face(s) of building(s)       |  |  |  |  |  |  |
| Manner of illuminating the sign(s)                                            |  |  |  |  |  |  |
| Installation information                                                      |  |  |  |  |  |  |