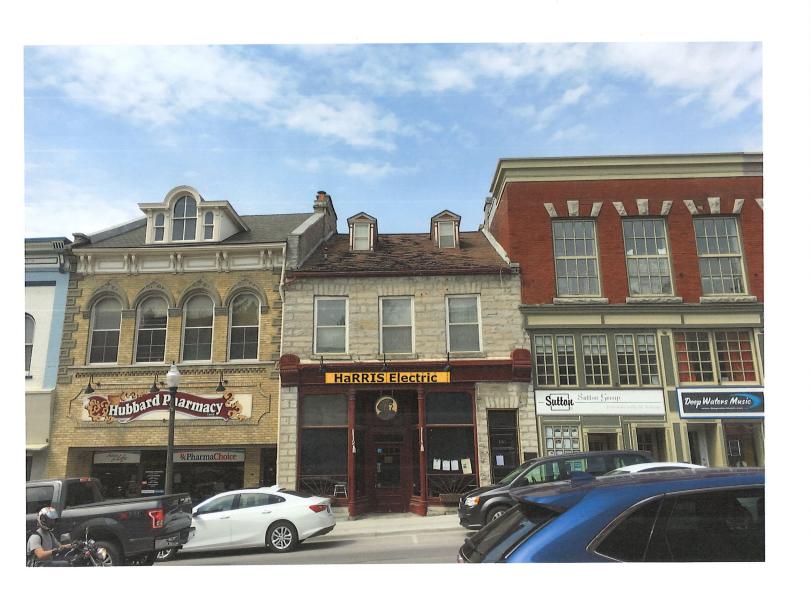

### REPORT

The sign application proposes a 16"x170" (40x432 cm) sign to be installed in the existing sign board of the building. The sign consist of a rough cut pine board fastened directly to the sign board with raised metal letters approximately 5" (10 cm) off the pine board (spelling Harris Electric). The hanging sign that is proposed measures 29.4"x 36.5" (63x93 cm) directly over the front entrance. The proposed sign is made out of aluminum and the logo will be laser cut through the aluminum. Existing goose neck lighting will remain to illuminate the new proposed sign. All sign dimensions meet the restrictions of the Town of St. Marys Sign By-Law 86-2018

### **ATTACHMENTS**

- 1. Sign Permit Application
- 2. Pictures of the proposed signs in street view.