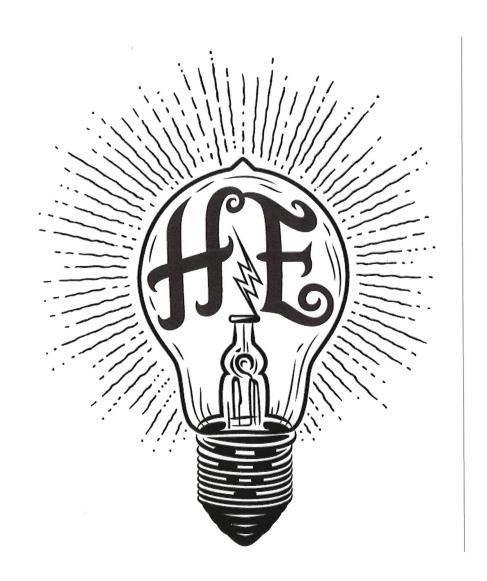

### REPORT

The sign application proposes a 16"x170" (40x432 cm) sign to be installed in the existing sign board of the building. The sign consist of a rough cut pine board fastened directly to the sign board with raised metal letters approximately 5" (10 cm) off the pine board (spelling Harris Electric). The hanging sign that is proposed measures 29.4"x 36.5" (63x93 cm) directly over the front entrance. The proposed sign is made out of aluminum and the logo will be laser cut through the aluminum. Existing goose neck lighting will remain to illuminate the new proposed sign. All sign dimensions meet the restrictions of the Town of St. Marys Sign By-Law 86-2018