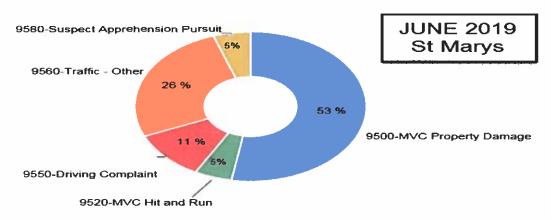

| MOTOR VEHICLE COLLISIONS                 |                         |            |                  |                              |              |
|------------------------------------------|-------------------------|------------|------------------|------------------------------|--------------|
|                                          | Same Month<br>Last Year | Last Month | Current<br>Month | Last Year<br>Nov 5 to Dec 31 | Current Year |
| OCCURRENCES                              | 2018 June               | 2019 May   | 2019 June        | <b>Total 2018</b>            | Total YTD    |
| MVC Total                                | \                       | 7          | 11               | 22                           | 41           |
| MVC Personal Injury                      | \                       | 1          | 0                | 2                            | 1            |
| MVC PD Only                              | ١                       | 4          | 10               | 15                           | 31           |
| MVC Hit & Run                            | ١                       | 2          | 1                | 5                            | 9            |
| MVC Fatal                                | ١                       | 0          | 0                | 0                            | 0            |
| TOP 5 E-TICKETS ISSUED                   | \                       | 69         | 71               | 66                           | 429          |
| Speeding                                 | ١                       | 52         | 51               | 56                           | 302          |
| No validation on plate                   | \                       | 6          | 12               | 5                            | 65           |
| No validated permit                      | ١                       | 5          | 3                | 5                            | 37           |
| Driver - Fail to properly wear seat belt | ١                       | 5          | 3                | 0                            | 8            |
| Driving while under suspension           | \                       | 1          | 2                | 0                            | 17           |