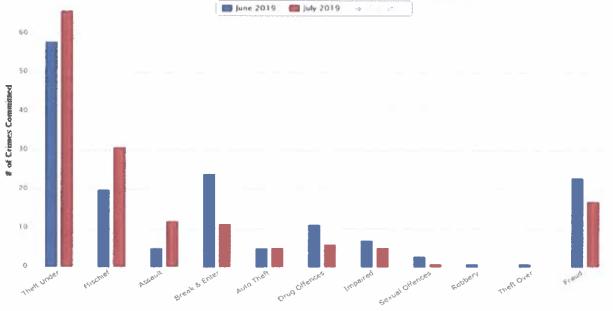

# BOARD MONTHLY STATS St Marys 2019 July

| The latest the state of the sta | OCCURRE                 | NCE STATISTICS |                  |                              | the carry trans |
|--------------------------------------------------------------------------------------------------------------------------------------------------------------------------------------------------------------------------------------------------------------------------------------------------------------------------------------------------------------------------------------------------------------------------------------------------------------------------------------------------------------------------------------------------------------------------------------------------------------------------------------------------------------------------------------------------------------------------------------------------------------------------------------------------------------------------------------------------------------------------------------------------------------------------------------------------------------------------------------------------------------------------------------------------------------------------------------------------------------------------------------------------------------------------------------------------------------------------------------------------------------------------------------------------------------------------------------------------------------------------------------------------------------------------------------------------------------------------------------------------------------------------------------------------------------------------------------------------------------------------------------------------------------------------------------------------------------------------------------------------------------------------------------------------------------------------------------------------------------------------------------------------------------------------------------------------------------------------------------------------------------------------------------------------------------------------------------------------------------------------------|-------------------------|----------------|------------------|------------------------------|-----------------|
|                                                                                                                                                                                                                                                                                                                                                                                                                                                                                                                                                                                                                                                                                                                                                                                                                                                                                                                                                                                                                                                                                                                                                                                                                                                                                                                                                                                                                                                                                                                                                                                                                                                                                                                                                                                                                                                                                                                                                                                                                                                                                                                                | Same Month<br>Last Year | Last Month     | Current<br>Month | Last Year<br>Nov 5 to Dec 31 | Current Year    |
| OCCURRENCES                                                                                                                                                                                                                                                                                                                                                                                                                                                                                                                                                                                                                                                                                                                                                                                                                                                                                                                                                                                                                                                                                                                                                                                                                                                                                                                                                                                                                                                                                                                                                                                                                                                                                                                                                                                                                                                                                                                                                                                                                                                                                                                    | 2018 July               | 2019 June      | 2019 July        | Total 2018                   | Total YTD       |
| CALLS FOR SERVICE                                                                                                                                                                                                                                                                                                                                                                                                                                                                                                                                                                                                                                                                                                                                                                                                                                                                                                                                                                                                                                                                                                                                                                                                                                                                                                                                                                                                                                                                                                                                                                                                                                                                                                                                                                                                                                                                                                                                                                                                                                                                                                              | \ \ \                   | 340            | 365              | 493                          | 2201            |
| E-TICKETS included in total                                                                                                                                                                                                                                                                                                                                                                                                                                                                                                                                                                                                                                                                                                                                                                                                                                                                                                                                                                                                                                                                                                                                                                                                                                                                                                                                                                                                                                                                                                                                                                                                                                                                                                                                                                                                                                                                                                                                                                                                                                                                                                    | \                       | 79             | 58               | 91                           | 530             |
| PON WARNINGS included in total                                                                                                                                                                                                                                                                                                                                                                                                                                                                                                                                                                                                                                                                                                                                                                                                                                                                                                                                                                                                                                                                                                                                                                                                                                                                                                                                                                                                                                                                                                                                                                                                                                                                                                                                                                                                                                                                                                                                                                                                                                                                                                 | \                       | 31             | 31               | 61                           | 271             |
| CHARGES LAID (CC, HTA, CDSA, CCA)                                                                                                                                                                                                                                                                                                                                                                                                                                                                                                                                                                                                                                                                                                                                                                                                                                                                                                                                                                                                                                                                                                                                                                                                                                                                                                                                                                                                                                                                                                                                                                                                                                                                                                                                                                                                                                                                                                                                                                                                                                                                                              | \                       | 96             | 65               | 111                          | 669             |
| YOUTH CHARGED                                                                                                                                                                                                                                                                                                                                                                                                                                                                                                                                                                                                                                                                                                                                                                                                                                                                                                                                                                                                                                                                                                                                                                                                                                                                                                                                                                                                                                                                                                                                                                                                                                                                                                                                                                                                                                                                                                                                                                                                                                                                                                                  | \                       | 0              | 0                | 1                            | 2               |
| YOUTH DIVERTED                                                                                                                                                                                                                                                                                                                                                                                                                                                                                                                                                                                                                                                                                                                                                                                                                                                                                                                                                                                                                                                                                                                                                                                                                                                                                                                                                                                                                                                                                                                                                                                                                                                                                                                                                                                                                                                                                                                                                                                                                                                                                                                 | \                       | 1              | 0                | 2                            | 2               |
| FALSE ALARMS                                                                                                                                                                                                                                                                                                                                                                                                                                                                                                                                                                                                                                                                                                                                                                                                                                                                                                                                                                                                                                                                                                                                                                                                                                                                                                                                                                                                                                                                                                                                                                                                                                                                                                                                                                                                                                                                                                                                                                                                                                                                                                                   |                         | 17             | 10               | 13                           | 69              |
| HATE / BIAS INCIDENTS                                                                                                                                                                                                                                                                                                                                                                                                                                                                                                                                                                                                                                                                                                                                                                                                                                                                                                                                                                                                                                                                                                                                                                                                                                                                                                                                                                                                                                                                                                                                                                                                                                                                                                                                                                                                                                                                                                                                                                                                                                                                                                          | \                       | 0              | 0                | 0                            | 0               |
| MENTAL HEALTH RELATED - RPT                                                                                                                                                                                                                                                                                                                                                                                                                                                                                                                                                                                                                                                                                                                                                                                                                                                                                                                                                                                                                                                                                                                                                                                                                                                                                                                                                                                                                                                                                                                                                                                                                                                                                                                                                                                                                                                                                                                                                                                                                                                                                                    | \                       | 2              | 5                | 13                           | 20              |
| SUICIDES (includes attempted)                                                                                                                                                                                                                                                                                                                                                                                                                                                                                                                                                                                                                                                                                                                                                                                                                                                                                                                                                                                                                                                                                                                                                                                                                                                                                                                                                                                                                                                                                                                                                                                                                                                                                                                                                                                                                                                                                                                                                                                                                                                                                                  | \                       | 1              | 0                | 1                            | 2               |
| OVERDOSES                                                                                                                                                                                                                                                                                                                                                                                                                                                                                                                                                                                                                                                                                                                                                                                                                                                                                                                                                                                                                                                                                                                                                                                                                                                                                                                                                                                                                                                                                                                                                                                                                                                                                                                                                                                                                                                                                                                                                                                                                                                                                                                      | \                       | 0              | 1                | 1                            | 1               |
| DOMESTIC RELATED OCC'S                                                                                                                                                                                                                                                                                                                                                                                                                                                                                                                                                                                                                                                                                                                                                                                                                                                                                                                                                                                                                                                                                                                                                                                                                                                                                                                                                                                                                                                                                                                                                                                                                                                                                                                                                                                                                                                                                                                                                                                                                                                                                                         | \                       | 15             | 5                | 17                           | 50              |
| OCC'S WITH DOMESTIC CHARGES                                                                                                                                                                                                                                                                                                                                                                                                                                                                                                                                                                                                                                                                                                                                                                                                                                                                                                                                                                                                                                                                                                                                                                                                                                                                                                                                                                                                                                                                                                                                                                                                                                                                                                                                                                                                                                                                                                                                                                                                                                                                                                    | \                       | 4              | 2                | 1                            | 13              |

| OCCURRENCE CRIME REPORT  |                         |            |                  |                              |              |
|--------------------------|-------------------------|------------|------------------|------------------------------|--------------|
|                          | Same Month<br>Last Year | Last Month | Current<br>Month | Last Year<br>Nov 5 to Dec 31 | Current Year |
| OCCURRENCES              | 2018 July               | 2019 June  | 2019 July        | Total 2018                   | Total YTD    |
| VIOLENT CRIME            |                         | :          |                  | //                           |              |
| ASSAULT                  | ١                       | 0          | 1                | 2                            | 8            |
| SEXUAL OFFENCES          | ١                       | 0          | 0                | 0                            | 1            |
| ROBBERY                  | \                       | 0          | 0                | 0                            | 0            |
| PROPERTY CRIME           |                         |            | uni nama         | i                            |              |
| BREAK & ENTER            | \                       | 3          | 1                | 16                           |              |
| MISCHIEF                 | ١                       | 2          | 5                | 4                            | 19           |
| AUTO THEFT               | \                       | 0          | 0                | 3                            | 6            |
| THEFT OVER - OTHER       | \                       | 1          | 0                | 0                            | 0            |
| THEFT UNDER - OTHER      | \                       | 9          | 6                | 8                            | 32           |
| SHOPLIFTING              | \                       | 1          | 1                | 2                            | 6            |
| THEFT FROM MOTOR VEHICLE | \                       | 1          | 0                | 3                            | 9            |
| FRAUDS                   | \                       | 2.         | 1                | 4                            | 20           |
| FRAUD ATTEMPTS           | \                       | 1          | 2                | 4                            | 7            |
| DRUG/ALCOHOL CRIME       |                         |            |                  |                              |              |
| DRUG OFFENCES            | ١                       | 2          | 0                | 2                            | 5            |
| IMPAIRED BY ALCOHOL      | ١                       | 0          | 0                | 0                            | 2            |
| IMPAIRED BY DRUG         | \                       | 0          | 0                | 0                            | 0            |