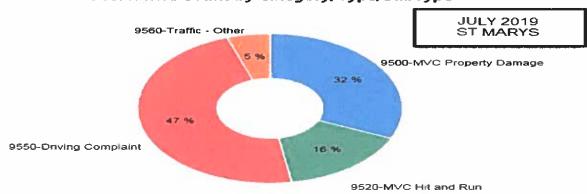

| MOTOR VEHICLE COLLISIONS                 |                         |            |                  |                              |              |
|------------------------------------------|-------------------------|------------|------------------|------------------------------|--------------|
|                                          | Same Month<br>Last Year | Last Month | Current<br>Month | Last Year<br>Nov 5 to Dec 31 | Current Year |
| OCCURRENCES                              | 2018 July               | 2019 June  | 2019 July        | Total 2018                   | Total YTD    |
| MVC Total                                | \                       | 11         | 8                | 22                           | 49           |
| MVC Personal Injury                      | \                       | 0          | 0                | 2                            | 1            |
| MVC PD Only                              | \                       | 10         | 5                | 15                           | 36           |
| MVC Hit & Run                            |                         | 1          | 3                | 5                            | 12           |
| MVC Fatal                                | \                       | 0          | 0                | 0                            | 0            |
| TOP 5 E-TICKETS ISSUED                   | \                       | 71         | 46               | 66                           | 480          |
| Speeding                                 | \                       | 51         | 32               | 56                           | 339          |
| No validation on plate                   | \                       | 12         | 5                | 5                            | 70           |
| No validated permit                      | 1                       | 3          | 7                | 5                            | 44           |
| Driver - Fail to properly wear seat belt | \                       | 3          | 0                | 0                            | 8            |
| Driving while under suspension           | \                       | 2          | 2                | 0                            | 19           |