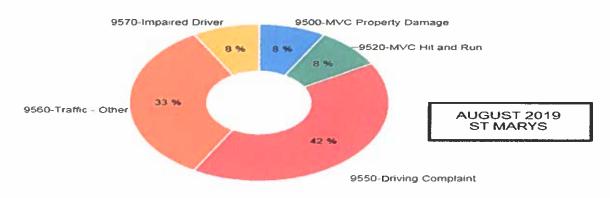

| 五世 在 电压器 医侧下层 计图                         | MOTOR VEH               | IICLE COLLISIOI | NS WHITE         |                              |              |
|------------------------------------------|-------------------------|-----------------|------------------|------------------------------|--------------|
|                                          | Same Month<br>Last Year | Last Month      | Current<br>Month | Last Year<br>Nov 5 to Dec 31 | Current Year |
| OCCURRENCES                              | 2018 Aug                | 2019 July       | 2019 Aug         | Total 2018                   | Total YTD    |
| MVC Total                                | \_                      | 8               | 2                | 22                           | 51           |
| MVC Personal Injury                      | \                       | 0               | 0                | 2                            | 1            |
| MVC PD Only                              | \                       | 5               | 1                | 15                           | 37           |
| MVC Hit & Run                            | \                       | 3               | 1                | 5                            | 13           |
| MVC Fatal                                | \                       | 0               | 0                | 0                            | 0            |
| TOP 5 E-TICKETS ISSUED                   | \                       | 46              | 33               | 66                           | 513          |
| Speeding                                 | 1                       | 32              | 17               | 56                           | 356          |
| No validation on plate                   | \                       |                 | 5                | 5                            | 75           |
| No validated permit                      | \                       | 7               | 4                | 5                            | 48           |
| Driving while under suspension           | ١                       | 2               | 6                | 0                            | 25           |
| Driver - Fail to properly wear seat belt | 1                       | 0               | 1                | 0                            | 9            |