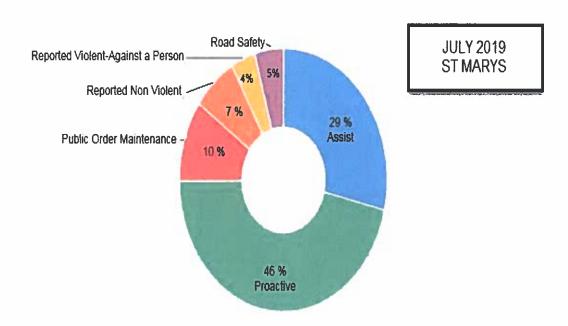

# BOARD MONTHLY STATS St Marys 2019 July

| The latest the state of the sta | OCCURRE                 | NCE STATISTICS |                  |                              | the carry trans |
|--------------------------------------------------------------------------------------------------------------------------------------------------------------------------------------------------------------------------------------------------------------------------------------------------------------------------------------------------------------------------------------------------------------------------------------------------------------------------------------------------------------------------------------------------------------------------------------------------------------------------------------------------------------------------------------------------------------------------------------------------------------------------------------------------------------------------------------------------------------------------------------------------------------------------------------------------------------------------------------------------------------------------------------------------------------------------------------------------------------------------------------------------------------------------------------------------------------------------------------------------------------------------------------------------------------------------------------------------------------------------------------------------------------------------------------------------------------------------------------------------------------------------------------------------------------------------------------------------------------------------------------------------------------------------------------------------------------------------------------------------------------------------------------------------------------------------------------------------------------------------------------------------------------------------------------------------------------------------------------------------------------------------------------------------------------------------------------------------------------------------------|-------------------------|----------------|------------------|------------------------------|-----------------|
|                                                                                                                                                                                                                                                                                                                                                                                                                                                                                                                                                                                                                                                                                                                                                                                                                                                                                                                                                                                                                                                                                                                                                                                                                                                                                                                                                                                                                                                                                                                                                                                                                                                                                                                                                                                                                                                                                                                                                                                                                                                                                                                                | Same Month<br>Last Year | Last Month     | Current<br>Month | Last Year<br>Nov 5 to Dec 31 | Current Year    |
| OCCURRENCES                                                                                                                                                                                                                                                                                                                                                                                                                                                                                                                                                                                                                                                                                                                                                                                                                                                                                                                                                                                                                                                                                                                                                                                                                                                                                                                                                                                                                                                                                                                                                                                                                                                                                                                                                                                                                                                                                                                                                                                                                                                                                                                    | 2018 July               | 2019 June      | 2019 July        | Total 2018                   | Total YTD       |
| CALLS FOR SERVICE                                                                                                                                                                                                                                                                                                                                                                                                                                                                                                                                                                                                                                                                                                                                                                                                                                                                                                                                                                                                                                                                                                                                                                                                                                                                                                                                                                                                                                                                                                                                                                                                                                                                                                                                                                                                                                                                                                                                                                                                                                                                                                              | \ \ \                   | 340            | 365              | 493                          | 2201            |
| E-TICKETS included in total                                                                                                                                                                                                                                                                                                                                                                                                                                                                                                                                                                                                                                                                                                                                                                                                                                                                                                                                                                                                                                                                                                                                                                                                                                                                                                                                                                                                                                                                                                                                                                                                                                                                                                                                                                                                                                                                                                                                                                                                                                                                                                    | \                       | 79             | 58               | 91                           | 530             |
| PON WARNINGS included in total                                                                                                                                                                                                                                                                                                                                                                                                                                                                                                                                                                                                                                                                                                                                                                                                                                                                                                                                                                                                                                                                                                                                                                                                                                                                                                                                                                                                                                                                                                                                                                                                                                                                                                                                                                                                                                                                                                                                                                                                                                                                                                 | \                       | 31             | 31               | 61                           | 271             |
| CHARGES LAID (CC, HTA, CDSA, CCA)                                                                                                                                                                                                                                                                                                                                                                                                                                                                                                                                                                                                                                                                                                                                                                                                                                                                                                                                                                                                                                                                                                                                                                                                                                                                                                                                                                                                                                                                                                                                                                                                                                                                                                                                                                                                                                                                                                                                                                                                                                                                                              | \                       | 96             | 65               | 111                          | 669             |
| YOUTH CHARGED                                                                                                                                                                                                                                                                                                                                                                                                                                                                                                                                                                                                                                                                                                                                                                                                                                                                                                                                                                                                                                                                                                                                                                                                                                                                                                                                                                                                                                                                                                                                                                                                                                                                                                                                                                                                                                                                                                                                                                                                                                                                                                                  | \                       | 0              | 0                | 1                            | 2               |
| YOUTH DIVERTED                                                                                                                                                                                                                                                                                                                                                                                                                                                                                                                                                                                                                                                                                                                                                                                                                                                                                                                                                                                                                                                                                                                                                                                                                                                                                                                                                                                                                                                                                                                                                                                                                                                                                                                                                                                                                                                                                                                                                                                                                                                                                                                 | \                       | 1              | 0                | 2                            | 2               |
| FALSE ALARMS                                                                                                                                                                                                                                                                                                                                                                                                                                                                                                                                                                                                                                                                                                                                                                                                                                                                                                                                                                                                                                                                                                                                                                                                                                                                                                                                                                                                                                                                                                                                                                                                                                                                                                                                                                                                                                                                                                                                                                                                                                                                                                                   |                         | 17             | 10               | 13                           | 69              |
| HATE / BIAS INCIDENTS                                                                                                                                                                                                                                                                                                                                                                                                                                                                                                                                                                                                                                                                                                                                                                                                                                                                                                                                                                                                                                                                                                                                                                                                                                                                                                                                                                                                                                                                                                                                                                                                                                                                                                                                                                                                                                                                                                                                                                                                                                                                                                          | \                       | 0              | 0                | 0                            | 0               |
| MENTAL HEALTH RELATED - RPT                                                                                                                                                                                                                                                                                                                                                                                                                                                                                                                                                                                                                                                                                                                                                                                                                                                                                                                                                                                                                                                                                                                                                                                                                                                                                                                                                                                                                                                                                                                                                                                                                                                                                                                                                                                                                                                                                                                                                                                                                                                                                                    | \                       | 2              | 5                | 13                           | 20              |
| SUICIDES (includes attempted)                                                                                                                                                                                                                                                                                                                                                                                                                                                                                                                                                                                                                                                                                                                                                                                                                                                                                                                                                                                                                                                                                                                                                                                                                                                                                                                                                                                                                                                                                                                                                                                                                                                                                                                                                                                                                                                                                                                                                                                                                                                                                                  | \                       | 1              | 0                | 1                            | 2               |
| OVERDOSES                                                                                                                                                                                                                                                                                                                                                                                                                                                                                                                                                                                                                                                                                                                                                                                                                                                                                                                                                                                                                                                                                                                                                                                                                                                                                                                                                                                                                                                                                                                                                                                                                                                                                                                                                                                                                                                                                                                                                                                                                                                                                                                      | \                       | 0              | 1                | 1                            | 1               |
| DOMESTIC RELATED OCC'S                                                                                                                                                                                                                                                                                                                                                                                                                                                                                                                                                                                                                                                                                                                                                                                                                                                                                                                                                                                                                                                                                                                                                                                                                                                                                                                                                                                                                                                                                                                                                                                                                                                                                                                                                                                                                                                                                                                                                                                                                                                                                                         | \                       | 15             | 5                | 17                           | 50              |
| OCC'S WITH DOMESTIC CHARGES                                                                                                                                                                                                                                                                                                                                                                                                                                                                                                                                                                                                                                                                                                                                                                                                                                                                                                                                                                                                                                                                                                                                                                                                                                                                                                                                                                                                                                                                                                                                                                                                                                                                                                                                                                                                                                                                                                                                                                                                                                                                                                    | \                       | 4              | 2                | 1                            | 13              |

| OCCURRENCE CRIME REPORT  |                         |            |                  |                              |              |
|--------------------------|-------------------------|------------|------------------|------------------------------|--------------|
|                          | Same Month<br>Last Year | Last Month | Current<br>Month | Last Year<br>Nov 5 to Dec 31 | Current Year |
| OCCURRENCES              | 2018 July               | 2019 June  | 2019 July        | Total 2018                   | Total YTD    |
| VIOLENT CRIME            |                         | :          |                  | //                           |              |
| ASSAULT                  | ١                       | 0          | 1                | 2                            | 8            |
| SEXUAL OFFENCES          | ١                       | 0          | 0                | 0                            | 1            |
| ROBBERY                  | \                       | 0          | 0                | 0                            | 0            |
| PROPERTY CRIME           |                         |            | uni nama         | i                            |              |
| BREAK & ENTER            | \                       | 3          | 1                | 16                           |              |
| MISCHIEF                 | ١                       | 2          | 5                | 4                            | 19           |
| AUTO THEFT               | \                       | 0          | 0                | 3                            | 6            |
| THEFT OVER - OTHER       | \                       | 1          | 0                | 0                            | 0            |
| THEFT UNDER - OTHER      | \                       | 9          | 6                | 8                            | 32           |
| SHOPLIFTING              | \                       | 1          | 1                | 2                            | 6            |
| THEFT FROM MOTOR VEHICLE | \                       | 1          | 0                | 3                            | 9            |
| FRAUDS                   | \                       | 2.         | 1                | 4                            | 20           |
| FRAUD ATTEMPTS           | \                       | 1          | 2                | 4                            | 7            |
| DRUG/ALCOHOL CRIME       |                         |            |                  |                              |              |
| DRUG OFFENCES            | ١                       | 2          | 0                | 2                            | 5            |
| IMPAIRED BY ALCOHOL      | ١                       | 0          | 0                | 0                            | 2            |
| IMPAIRED BY DRUG         | \                       | 0          | 0                | 0                            | 0            |