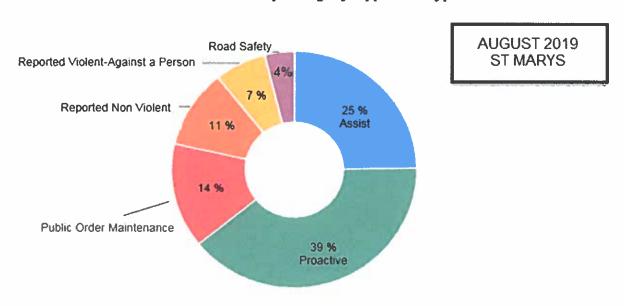

| 0                | 0                            | 0            |
| MENTAL HEALTH RELATED - RPT       | \                       | 5              | 11               | 13                           | 31           |
| SUICIDES (includes attempted)     | \                       | 0              | 0                | 1                            | 2            |
| OVERDOSES                         | ١                       | 1              | 0                | 1                            | 1            |
| DOMESTIC RELATED OCC'S            | \                       | 5              | 10               | 17                           | 60           |
| OCC'S WITH DOMESTIC CHARGES       | \                       | 2              | 1                | 1                            | 14           |



| ANTONIO EMA DE           | OCCURRENC               | E CRIME REP | ORT              | e War                        | 門是可能         |
|--------------------------|-------------------------|-------------|------------------|------------------------------|--------------|
|                          | Same Month<br>Last Year | Last Month  | Current<br>Month | Last Year<br>Nov 5 to Dec 31 | Current Year |
| OCCURRENCES              | 2018 Aug                | 2019 July   | 2019 Aug         | Total 2018                   | Total YTD    |
| VIOLENT CRIME            |                         |             |                  | <u></u>                      |              |
| ASSAULT                  | \                       | 1           | 2                | 2                            | 10