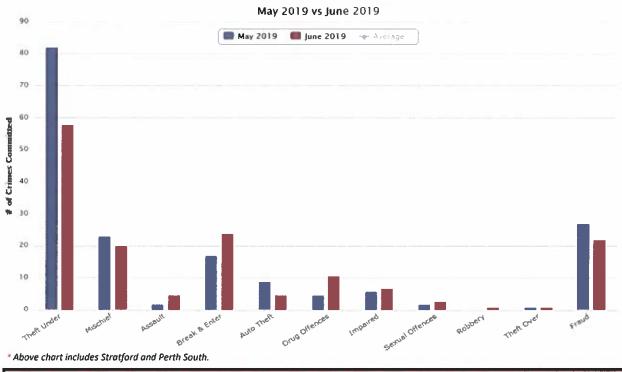

| OCCURRENCE CRIME REPORT  |                         |            |                  |                              |              |
|--------------------------|-------------------------|------------|------------------|------------------------------|--------------|
|                          | Same Month<br>Last Year | Last Month | Current<br>Month | Last Year<br>Nov 5 to Dec 31 | Current Year |
| OCCURRENCES              | 2018 June               | 2019 May   | 2019 June        | Total 2018                   | Total YTD    |
| VIOLENT CRIME            |                         |            |                  |                              |              |
| ASSAULT                  | ١                       | 1          | 0                | 2                            | 7            |
| SEXUAL OFFENCES          | ١                       | 0          | 0                | 0                            | 1            |
| ROBBERY                  | ١                       | 0          | 0                | 0                            | 0            |
| PROPERTY CRIME           |                         |            |                  |                              |              |
| BREAK & ENTER            | \                       | 1          | 3                | 16                           | 20           |
| MISCHIEF                 | \                       | 4          | 2                | 4                            | 14           |
| AUTO THEFT               | \                       | 0          | 0                | 3                            | 6            |
| THEFT OVER - OTHER       | \                       | 0          | 1                | 0                            | 0            |
| THEFT UNDER - OTHER      | \                       | 4          | 9                | 8                            | 26           |
| SHOPLIFTING              | \                       | 0          | 1                | 2                            | 5            |
| THEFT FROM MOTOR VEHICLE | \                       | 1          | 1                | 3                            | 9            |
| FRAUDS                   | \                       | 6          | 2                | 4                            | 19           |
| FRAUD ATTEMPTS           | \                       | 1          | 1                | 4                            | 4            |
| DRUG/ALCOHOL CRIME       |                         | -          |                  |                              |              |
| DRUG OFFENCES            | ١                       | 0          | 2                | 2                            | 5            |
| IMPAIRED BY ALCOHOL      | \                       | 2          | 0                | 0                            | 2            |
| IMPAIRED BY DRUG         | \                       | 0          | 0                | 0                            | 0            |

| * Ahove | chart    | includes                                | Stratford | and Perth    | South     |
|---------|----------|-----------------------------------------|-----------|--------------|-----------|
| ADOVE   | CIIUII C | ,,,,,,,,,,,,,,,,,,,,,,,,,,,,,,,,,,,,,,, | 20,00,000 | WITH F CI II | 1 200611. |