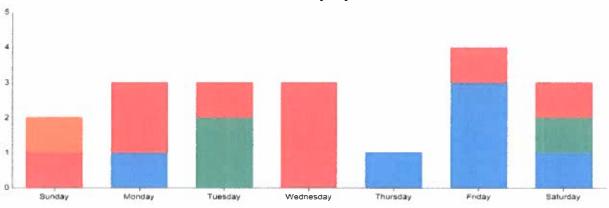

| TRAFFIC STATISTICS              |           |                     |              |  |
|---------------------------------|-----------|---------------------|--------------|--|
| OCCURRENCES                     | 2019 July | Vehicles<br>Stopped | Charges Laid |  |
| RIDE PROGRAMS                   | 2         | 130                 | 0            |  |
| VEHICLE PURSUITS / FAIL TO STOP | 0         | 0                   | 0            |  |