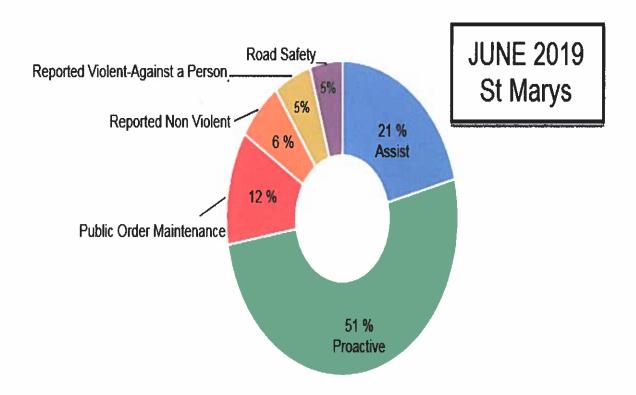

# BOARD MONTHLY STATS St Marys 2019 June

| OCCURRENCE STATISTICS             |                         |            |                  |                              |              |
|-----------------------------------|-------------------------|------------|------------------|------------------------------|--------------|
|                                   | Same Month<br>Last Year | Last Month | Current<br>Month | Last Year<br>Nov 5 to Dec 31 | Current Year |
| OCCURRENCES                       | 2018 June               | 2019 May   | 2019 June        | Total 2018                   | Total YTD    |
| CALLS FOR SERVICE                 | \                       | 319        | 340              | 493                          | 1837         |
| E-TICKETS included in total       | \                       | 76         | 79               | 91                           | 472          |
| PON WARNINGS included in total    | ١                       | 33         | 31               | 61                           | 240          |
| CHARGES LAID (CC, HTA, CDSA, CCA) | \                       | 94         | 96               | 111                          | 601          |
| YOUTH CHARGED                     | \                       | 0          | 0                | 1                            | 2            |
| YOUTH DIVERTED                    | \                       | 1          | 1                | 2                            | 2            |
| FALSE ALARMS                      | \                       | 7          | 17               | 13                           | 59           |
| HATE / BIAS INCIDENTS             | \                       | 0          | 1                | 0                            | 0            |
| MENTAL HEALTH RELATED - RPT       | \                       | 2          | 1                | 13                           | 14           |
| SUICIDES (includes attempted)     | \                       | 0          | 0                | 1                            | 1            |
| OVERDOSES                         | \                       | 0          | 0                | 1                            | 0            |
| DOMESTIC RELATED OCC'S            | \                       | 7          | 15               | 17                           | 45           |
| OCC'S WITH DOMESTIC CHARGES       | \                       | 1          | 3                | 1                            | 10           |