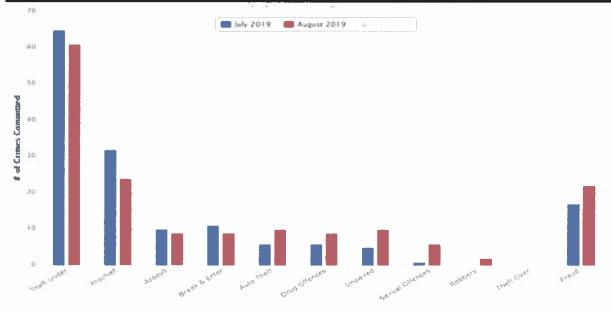

| OCCURRENCE CRIME REPORT  |                         |            |                  |                              |              |
|--------------------------|-------------------------|------------|------------------|------------------------------|--------------|
|                          | Same Month<br>Last Year | Last Month | Current<br>Month | Last Year<br>Nov 5 to Dec 31 | Current Year |
| OCCURRENCES              | 2018 July               | 2019 June  | 2019 July        | Total 2018                   | Total YTD    |
| VIOLENT CRIME            |                         | :          |                  | //                           |              |
| ASSAULT                  | ١                       | 0          | 1                | 2                            | 8            |
| SEXUAL OFFENCES          | ١                       | 0          | 0                | 0                            | 1            |
| ROBBERY                  | \                       | 0          | 0                | 0                            | 0            |
| PROPERTY CRIME           |                         |            | uni nama         | i                            |              |
| BREAK & ENTER            | \                       | 3          | 1                | 16                           |              |
| MISCHIEF                 | ١                       | 2          | 5                | 4                            | 19           |
| AUTO THEFT               | \                       | 0          | 0                | 3                            | 6            |
| THEFT OVER - OTHER       | \                       | 1          | 0                | 0                            | 0            |
| THEFT UNDER - OTHER      | \                       | 9          | 6                | 8                            | 32           |
| SHOPLIFTING              | \                       | 1          | 1                | 2                            | 6            |
| THEFT FROM MOTOR VEHICLE | \                       | 1          | 0                | 3                            | 9            |
| FRAUDS                   | \                       | 2.         | 1                | 4                            | 20           |
| FRAUD ATTEMPTS           | \                       | 1          | 2                | 4                            | 7            |
| DRUG/ALCOHOL CRIME       |                         |            |                  |                              |              |
| DRUG OFFENCES            | ١                       | 2          | 0                | 2                            | 5            |
| IMPAIRED BY ALCOHOL      | ١                       | 0          | 0                | 0                            | 2            |
| IMPAIRED BY DRUG         | \                       | 0          | 0                | 0                            | 0            |

| ANTONIO EMA DE           | OCCURRENC               | E CRIME REP | ORT              | e War                        | 門是可能         |
|--------------------------|-------------------------|-------------|------------------|------------------------------|--------------|
|                          | Same Month<br>Last Year | Last Month  | Current<br>Month | Last Year<br>Nov 5 to Dec 31 | Current Year |
| OCCURRENCES              | 2018 Aug                | 2019 July   | 2019 Aug         | Total 2018                   | Total YTD    |
| VIOLENT CRIME            |                         |             |                  | <u></u>                      |              |
| ASSAULT                  | \                       | 1           | 2                | 2                            | 10           |
| SEXUAL OFFENCES          | \                       | 0           | 0                | 0                            | 1            |
| ROBBERY                  | \                       | 0           | 0                | 0                            | 0            |
| PROPERTY CRIME           |                         |             |                  |                              |              |
| BREAK & ENTER            | \                       | 1           | 2                | 16                           |              |
| MISCHIEF                 | \                       | 5           | 6                | 4                            | 25           |
| AUTO THEFT               | \                       | 0           | 0                | 3                            | 6            |
| THEFT OVER - OTHER       | \                       | 0           | 1                | 0                            | 1            |
| THEFT UNDER - OTHER      | ١                       | 6           | 10               | 8                            | 42           |
| SHOPLIFTING              | \                       | 1           | 0                | 2                            | 6            |
| THEFT FROM MOTOR VEHICLE | \                       | 0           | 2                | 3                            | 11           |
| FRAUDS                   | \                       | 1           | 3                | 4                            | 21           |
| FRAUD ATTEMPTS           | \                       | 2           | 0                | 4                            | 7            |
| DRUG/ALCOHOL CRIME       |                         |             |                  | 27 1                         |              |
| DRUG OFFENCES            | \                       | 0           | 0                | 2                            | 5            |
| IMPAIRED BY ALCOHOL      | \                       | 0           | 0                | 0                            | 2            |
| IMPAIRED BY DRUG         | \                       | 0           | 0                | 0                            | 0            |