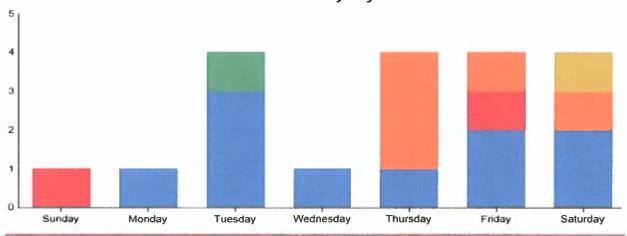

29          |
| Speeding                                 | ١                       | 52         | 51               | 56                           | 302          |
| No validation on plate                   | \                       | 6          | 12               | 5                            | 65           |
| No validated permit                      | ١                       | 5          | 3                | 5                            | 37           |
| Driver - Fail to properly wear seat belt | ١                       | 5          | 3                | 0                            | 8            |
| Driving while under suspension           | \                       | 1          | 2                | 0                            | 17           |



#### Occurrence Count by Day of Week



#### TRAFFIC STATISTICS

| OCCURRENCES                     | 2019 June | Vehicles<br>Stopped | Charges Laid |
|---------------------------------|-----------|---------------------|--------------|
| RIDE PROGRAMS                   | 1         | 100                 | 0            |
| VEHICLE PURSUITS / FAIL TO STOP | 1         | 0                   | 1            |

#### MEMBER DEVELOPMENT/TRAINING

| Number Attending | Type of Course/Workshop    | Location    | Duration |
|------------------|----------------------------|-------------|----------|
| 1                | Basic Constable Training   | OPC         | 20 days  |
| 1                | Special Constable Training | SPS         | 5 days   |
| 1                | Park Patrol Training       | SPS         | 1 day    |
| 1                | CP