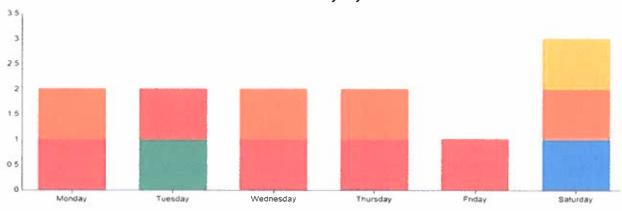

#### Occurrence Count by Day of Week

| TRAFFIC STATISTICS                        |   |     |   |  |
|-------------------------------------------|---|-----|---|--|
| OCCURRENCES 2019 Aug Stopped Charges Laid |   |     |   |  |
| RIDE PROGRAMS                             | 1 | 100 | 1 |  |
| VEHICLE PURSUITS / FAIL TO STOP           | 0 | 0   | 0 |  |