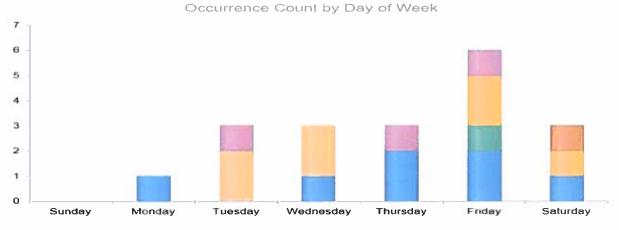

Occurrence Count by Day of Week

| TRAFFIC STATISTICS              |          |                     |              |  |  |  |  |
|---------------------------------|----------|---------------------|--------------|--|--|--|--|
| OCCURRENCES                     | 2020 Mar | Vehicles<br>Stopped | Charges Laid |  |  |  |  |
| RIDE PROGRAMS                   | 1        | 18                  | 0            |  |  |  |  |
| VEHICLE PURSUITS / FAIL TO STOP | 0        | 0                   | 0            |  |  |  |  |