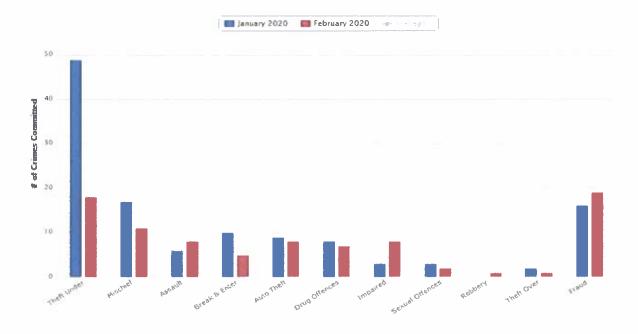

| OCCURRENCE CRIME REPORT  |                         |            |                  |            |              |
|--------------------------|-------------------------|------------|------------------|------------|--------------|
|                          | Same Month<br>Last Year | Last Month | Current<br>Month | Last Year  | Current Year |
| OCCURRENCES              | 2019 Feb                | 2020 Jan   | 2020 Feb         | Total 2019 | Total 2020   |
| VIOLENT CRIME            |                         |            |                  |            |              |
| ASSAULT                  | 0                       | 2          | 1                | 13         | 3            |
| SEXUAL OFFENCES          | 0                       | 0          | 0                | 6          | 0            |
| ROBBERY                  | 0                       | 0          | 1                | 0          | 1            |
| PROPERTY CRIME           |                         |            |                  | _          |              |
| BREAK & ENTER            | 2                       | 5          | 1                | 31         | 6            |
| MISCHIEF                 | 2                       | 2          | 3                | 35         | 5            |
| AUTO THEFT               | 1                       | 2          | 2                | 11         | 4            |
| THEFT OVER - OTHER       | 0                       | 0          | 0                | 1          | 0            |
| THEFT UNDER - OTHER      | 3                       | 3          | 2                | 59         | 5            |
| SHOPLIFTING              | 1                       | 4          | 2                | 10         |              |
| THEFT FROM MOTOR VEHICLE | 3                       | 3          | 0                | 25         |              |
| FRAUDS                   | 1                       | 2          | 0                | 33         | 2            |
| FRAUD ATTEMPTS           | 0                       | 0          | 2                | 11         | 2            |
| DRUG/ALCOHOL CRIME       |                         |            |                  |            |              |
| DRUG OFFENCES            | 1                       | 1          | 0                | 10         | 1            |
| IMPAIRED BY ALCOHOL      | 0                       | 0          | 0                | 4          | 0            |
| IMPAIRED BY DRUG         | 0                       | 0          | 0                | 0          | 0            |

| OCCURRENCE CRIME REPORT  |                         |            |                  |            |              |  |  |
|--------------------------|-------------------------|------------|------------------|------------|--------------|--|--|
|                          | Same Month<br>Last Year | Last Month | Current<br>Month | Last Year  | Current Year |  |  |
| OCCURRENCES              | 2019 Mar                | 2020 Feb   | 2020 Mar         | Total 2019 | Total 2020   |  |  |
| VIOLENT CRIME            |                         |            |                  |            |              |  |  |
| ASSAULT                  | 4                       | 1          | 1                | 13         | 4            |  |  |
| SEXUAL OFFENCES          | 1                       | 0          | 1                | 6          | 1            |  |  |
| ROBBERY                  | 0                       | 1          | 0                | 0          | 1            |  |  |
| PROPERTY CRIME           |                         |            |                  |            |              |  |  |
| BREAK & ENTER            | 1                       | 1          | 3                | 31         | 9            |  |  |
| MISCHIEF                 | 1                       | 3          | 2                | 35         | 7            |  |  |
| AUTO THEFT               | 0                       | 2          | 0                | 11         | 4            |  |  |
| THEFT OVER - OTHER       | 0                       | 0          | 0                | 1          | 0            |  |  |
| THEFT UNDER - OTHER      | 3                       | 2          | 6                | 59         | 11           |  |  |
| SHOPLIFTING              | 1                       | 2          | 4                | 10         | 10           |  |  |
| THEFT FROM MOTOR VEHICLE | 2                       | 0          | 1                | 25         | 4            |  |  |
| FRAUDS                   | E 1                     | 0          | 4                | 33         | 6            |  |  |
| FRAUD ATTEMPTS           | 0                       | 2          | 0                | 11         | 2            |  |  |
| DRUG/ALCOHOL CRIME       |                         |            |                  |            |              |  |  |
| DRUG OFFENCES            | 1                       | 0          | 2                | 10         | 3            |  |  |
| IMPAIRED BY ALCOHOL      | 0                       | 0          | 0                | 4          | 0            |  |  |
| IMPAIRED BY DRUG         | 0                       | 0          | 0                | 0          | 0            |  |  |