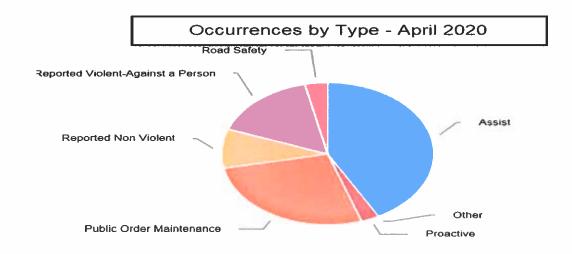

# BOARD MONTHLY STATS St Marys 2020 APRIL

| OCCURRENCE STATISTICS          |                         |            |                  |            |              |  |  |
|--------------------------------|-------------------------|------------|------------------|------------|--------------|--|--|
|                                | Same Month<br>Last Year | Last Month | Current<br>Month | Last Year  | Current Year |  |  |
| OCCURRENCES                    | 2019 Apr                | 2020 Mar   | 2020 Apr         | Total 2019 | Total 2020   |  |  |
| CALLS FOR SERVICE              | 297                     | 207        | 144              | 3435       | 832          |  |  |
| E-TICKETS included in total    | 86                      | 14         | 0                | 704        | 106          |  |  |
| PON WARNINGS included in total | 42                      | 11         | 0                | 384        | 52           |  |  |
| PART III SUMMONS charges       | /                       | 5          | 0                | /          | 18           |  |  |
| CHARGES LAID                   | 119                     | 44         | 7                | 1062       | 234          |  |  |
| YOUTH CHARGED                  | 1                       | 0          | 0                | 2          | 0            |  |  |
| YOUTH DIVERTED                 | 0                       | 0          | 0                | 5          | 0            |  |  |
| FALSE ALARMS                   | 8                       | 11         | 2                | 115        | 31           |  |  |
| HATE / BIAS INCIDENTS          | 0                       | 0          | 0                | 0          | 0            |  |  |
| MENTAL HEALTH RELATED - RPT    | 1                       | 5          | 4                | 49         | 13           |  |  |
| SUICIDES (includes attempted)  | 0                       | 1          | 1                | 3          | 2            |  |  |
| OVERDOSES                      | Ö                       | 0          | 1                | 2          | 1            |  |  |
| DOMESTIC RELATED OCC'S         | 4                       | 11         | 10               | 81         | 38           |  |  |
| OCC'S WITH DOMESTIC CHARGES    | 0                       | 0          | 1                | 18         | 3            |  |  |