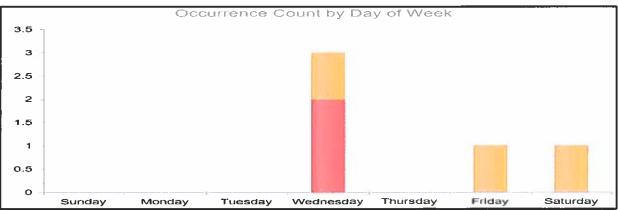

Occurrence Count by Day of Week

| TRAFFIC STATISTICS              |          |                     |              |  |  |  |  |
|---------------------------------|----------|---------------------|--------------|--|--|--|--|
| OCCURRENCES                     | 2020 Mar | Vehicles<br>Stopped | Charges Laid |  |  |  |  |
| RIDE PROGRAMS                   | 1        | 18                  | 0            |  |  |  |  |
| VEHICLE PURSUITS / FAIL TO STOP | 0        | 0                   | 0            |  |  |  |  |