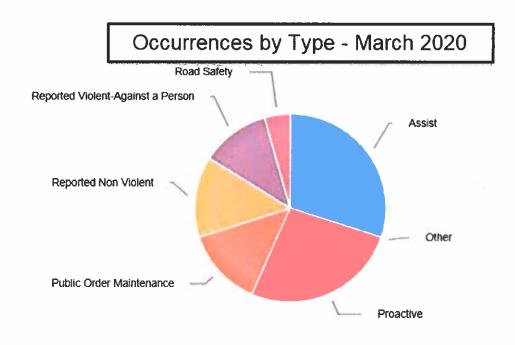

# BOARD MONTHLY STATS St Marys 2020 MARCH

| OCCURRENCE STATISTICS          |                         |            |                  |            |              |  |
|--------------------------------|-------------------------|------------|------------------|------------|--------------|--|
|                                | Same Month<br>Last Year | Last Month | Current<br>Month | Last Year  | Current Year |  |
| OCCURRENCES                    | 2019 Mar                | 2020 Feb   | 2020 Mar         | Total 2019 | Total 2020   |  |
| CALLS FOR SERVICE              | 316                     | 220        | 207              | 3435       | 688          |  |
| E-TICKETS included in total    | 103                     | 52         | 14               | 704        | 106          |  |
| PON WARNINGS included in total | 46                      | 24         | 11               | 384        | 52           |  |
| PART III SUMMONS charges       | /                       | 7          | 3                | 1          | 16           |  |
| CHARGES LAID                   | 143                     | 78         | 39               | 1062       | 218          |  |
| YOUTH CHARGED                  | 0                       | 0          | 0                | 2          | 0            |  |
| YOUTH DIVERTED                 | 0                       | 0          | 0                | 5          | 0            |  |
| FALSE ALARMS                   | 6                       | 7          | 11               | 115        | 29           |  |
| HATE / BIAS INCIDENTS          | 0                       | 0          | 0                | 0          | 0            |  |
| MENTAL HEALTH RELATED - RPT    | 2                       | 0          | 5                | 49         | 9            |  |
| SUICIDES (includes attempted)  | 0                       | 0          | 1                | 3          | 1            |  |
| OVERDOSES                      | 0                       | 0          | 0                | 2          | 0            |  |
| DOMESTIC RELATED OCC'S         | 10                      | 6          | 11               | 81         | 28           |  |
| OCC'S WITH DOMESTIC CHARGES    | 4                       | 1          | 0                | 18         | 2            |  |

| OCCURRENCE CRIME REPORT  |                         |            |                  |            |              |  |  |
|--------------------------|-------------------------|------------|------------------|------------|--------------|--|--|
|                          | Same Month<br>Last Year | Last Month | Current<br>Month | Last Year  | Current Year |  |  |
| OCCURRENCES              | 2019 Mar                | 2020 Feb   | 2020 Mar         | Total 2019 | Total 2020   |  |  |
| VIOLENT CRIME            |                         |            |                  |            |              |  |  |
| ASSAULT                  | 4                       | 1          | 1                | 13         | 4            |  |  |
| SEXUAL OFFENCES          | 1                       | 0          | 1                | 6          | 1            |  |  |
| ROBBERY                  | 0                       | 1          | 0                | 0          | 1            |  |  |
| PROPERTY CRIME           |                         |            |                  |            |              |  |  |
| BREAK & ENTER            | 1                       | 1          | 3                | 31         | 9            |  |  |
| MISCHIEF                 | 1                       | 3          | 2                | 35         | 7            |  |  |
| AUTO THEFT               | 0                       | 2          | 0                | 11         | 4            |  |  |
| THEFT OVER - OTHER       | 0                       | 0          | 0                | 1          | 0            |  |  |
| THEFT UNDER - OTHER      | 3                       | 2          | 6                | 59         | 11           |  |  |
| SHOPLIFTING              | 1                       | 2          | 4                | 10         | 10           |  |  |
| THEFT FROM MOTOR VEHICLE | 2                       | 0          | 1                | 25         | 4            |  |  |
| FRAUDS                   | E 1                     | 0          | 4                | 33         | 6            |  |  |
| FRAUD ATTEMPTS           | 0                       | 2          | 0                | 11         | 2            |  |  |
| DRUG/ALCOHOL CRIME       |                         |            |                  |            |              |  |  |
| DRUG OFFENCES            | 1                       | 0          | 2                | 10         | 3            |  |  |
| IMPAIRED BY ALCOHOL      | 0                       | 0          | 0                | 4          | 0            |  |  |
| IMPAIRED BY DRUG         | 0                       | 0          | 0                | 0          | 0            |  |  |