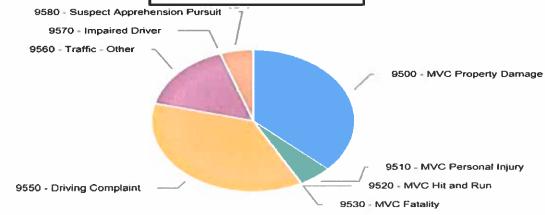

<sup>\*</sup>Above chart includes Stratford and Perth South.

| MOTOR VEHICLE COLLISIONS         |                         |            |                  |            |              |  |
|----------------------------------|-------------------------|------------|------------------|------------|--------------|--|
|                                  | Same Month<br>Last Year | Last Month | Current<br>Month | Last Year  | Current Year |  |
| OCCURRENCES                      | 2019 Mar                | 2020 Feb   | 2020 Mar         | Total 2019 | Total 2020   |  |
| MVC Total                        | 5                       | 7          | 3                | 90         | 19           |  |
| MVC Personal Injury              | 0                       | 1          | 0                | 5          | 3            |  |
| MVC PD Only                      | 3                       | 6          | 2                | 63         | 13           |  |
| MVC Hit & Run                    | 2                       | 0          | 1                | 21         | 3            |  |
| MVC Fatal                        | 0                       | 0          | 0                | 1          | 0            |  |
| TOP 5 E-TICKETS ISSUED           | 103                     | 50         | 12               | 622        | 95           |  |
| Speeding                         | 75                      | 31         | 10               | 421        | 60           |  |
| No validated permit              | 14                      | 10         | 0                | 70         | 16           |  |
| No currently validation on plate | 10                      | 3          | 1                | 89         | 8            |  |
| Driving while under suspension   | 3                       | 3          | 1                | 36         | 6            |  |
| Drive - no licence               | 1                       | 3          | 0                | 6          | 5            |  |