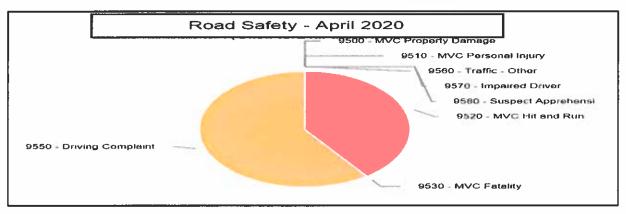

# BOARD MONTHLY STATS St Marys 2020 APRIL

| OCCURRENCE STATISTICS          |                         |            |                  |            |              |  |  |
|--------------------------------|-------------------------|------------|------------------|------------|--------------|--|--|
|                                | Same Month<br>Last Year | Last Month | Current<br>Month | Last Year  | Current Year |  |  |
| OCCURRENCES                    | 2019 Apr                | 2020 Mar   | 2020 Apr         | Total 2019 | Total 2020   |  |  |
| CALLS FOR SERVICE              | 297                     | 207        | 144              | 3435       | 832          |  |  |
| E-TICKETS included in total    | 86                      | 14         | 0                | 704        | 106          |  |  |
| PON WARNINGS included in total | 42                      | 11         | 0                | 384        | 52           |  |  |
| PART III SUMMONS charges       | /                       | 5          | 0                | /          | 18           |  |  |
| CHARGES LAID                   | 119                     | 44         | 7                | 1062       | 234          |  |  |
| YOUTH CHARGED                  | 1                       | 0          | 0                | 2          | 0            |  |  |
| YOUTH DIVERTED                 | 0                       | 0          | 0                | 5          | 0            |  |  |
| FALSE ALARMS                   | 8                       | 11         | 2                | 115        | 31           |  |  |
| HATE / BIAS INCIDENTS          | 0                       | 0          | 0                | 0          | 0            |  |  |
| MENTAL HEALTH RELATED - RPT    | 1                       | 5          | 4                | 49         | 13           |  |  |
| SUICIDES (includes attempted)  | 0                       | 1          | 1                | 3          | 2            |  |  |
| OVERDOSES                      | Ö                       | 0          | 1                | 2          | 1            |  |  |
| DOMESTIC RELATED OCC'S         | 4                       | 11         | 10               | 81         | 38           |  |  |
| OCC'S WITH DOMESTIC CHARGES    | 0                       | 0          | 1                | 18         | 3            |  |  |