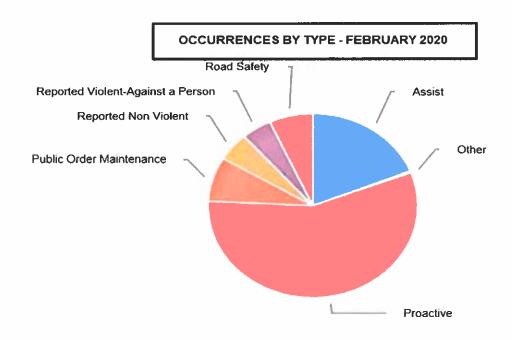

# BOARD MONTHLY STATS St Marys 2020 FEBRUARY

| OCCURRENCE STATISTICS          |                         |            |                  |            |              |
|--------------------------------|-------------------------|------------|------------------|------------|--------------|
|                                | Same Month<br>Last Year | Last Month | Current<br>Month | Last Year  | Current Year |
| OCCURRENCES                    | 2019 Feb                | 2020 Jan   | 2020 Feb         | Total 2019 | Total 2020   |
| CALLS FOR SERVICE              | 252                     | 261        | 220              | 3435       | 481          |
| E-TICKETS included in total    | 51                      | 40         | 52               | 704        | 92           |
| PON WARNINGS included in total | 48                      | 17         | 24               | 384        | 40           |
| PART III SUMMONS charges       | /                       | 6          | 7                |            | 13           |
| CHARGES LAID                   | 92                      | 100        | 78               | 1062       | 178          |
| YOUTH CHARGED                  | 0                       | 0          | 0                | 2          | 0            |
| YOUTH DIVERTED                 | 0                       | 0          | 0                | 5          | 0            |
| FALSE ALARMS                   | 13                      | 11         | 7                | 115        | 18           |
| HATE / BIAS INCIDENTS          | 0                       | 0          | 0                | 0          | 0            |
| MENTAL HEALTH RELATED - RPT    | 3                       | 3          | 0                | 49         | 3            |
| SUICIDES (includes attempted)  | 1                       | 0          | 0                | 3          | 0            |
| OVERDOSES                      | 0                       | 0          | 0                | 2          | 0            |
| DOMESTIC RELATED OCC'S         | 4                       | 10         | 6                | 81         | 16           |
| OCC'S WITH DOMESTIC CHARGES    | 0                       | 1          | 1                | 18         | 2            |

| OCCURRENCE CRIME REPORT  |                         |            |                  |            |              |
|--------------------------|-------------------------|------------|------------------|------------|--------------|
|                          | Same Month<br>Last Year | Last Month | Current<br>Month | Last Year  | Current Year |
| OCCURRENCES              | 2019 Feb                | 2020 Jan   | 2020 Feb         | Total 2019 | Total 2020   |
| VIOLENT CRIME            |                         |            |                  |            |              |
| ASSAULT                  | 0                       | 2          | 1                | 13         | 3            |
| SEXUAL OFFENCES          | 0                       | 0          | 0                | 6          | 0            |
| ROBBERY                  | 0                       | 0          | 1                | 0          | 1            |
| PROPERTY CRIME           |                         |            |                  | _          |              |
| BREAK & ENTER            | 2                       | 5          | 1                | 31         | 6            |
| MISCHIEF                 | 2                       | 2          | 3                | 35         | 5            |
| AUTO THEFT               | 1                       | 2          | 2                | 11         | 4            |
| THEFT OVER - OTHER       | 0                       | 0          | 0                | 1          | 0            |
| THEFT UNDER - OTHER      | 3                       | 3          | 2                | 59         | 5            |
| SHOPLIFTING              | 1                       | 4          | 2                | 10         |              |
| THEFT FROM MOTOR VEHICLE | 3                       | 3          | 0                | 25         |              |
| FRAUDS                   | 1                       | 2          | 0                | 33         | 2            |
| FRAUD ATTEMPTS           | 0                       | 0          | 2                | 11         | 2            |
| DRUG/ALCOHOL CRIME       |                         |            |                  |            |              |
| DRUG OFFENCES            | 1                       | 1          | 0                | 10         | 1            |
| IMPAIRED BY ALCOHOL      | 0                       | 0          | 0                | 4          | 0            |
| IMPAIRED BY DRUG         | 0                       | 0          | 0                | 0          | 0            |