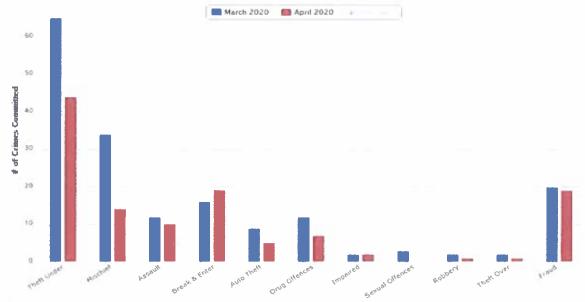

# BOARD MONTHLY STATS St Marys 2020 MARCH

| OCCURRENCE STATISTICS          |                         |            |                  |            |              |  |
|--------------------------------|-------------------------|------------|------------------|------------|--------------|--|
|                                | Same Month<br>Last Year | Last Month | Current<br>Month | Last Year  | Current Year |  |
| OCCURRENCES                    | 2019 Mar                | 2020 Feb   | 2020 Mar         | Total 2019 | Total 2020   |  |
| CALLS FOR SERVICE              | 316                     | 220        | 207              | 3435       | 688          |  |
| E-TICKETS included in total    | 103                     | 52         | 14               | 704        | 106          |  |
| PON WARNINGS included in total | 46                      | 24         | 11               | 384        | 52           |  |
| PART III SUMMONS charges       | /                       | 7          | 3                | 1          | 16           |  |
| CHARGES LAID                   | 143                     | 78         | 39               | 1062       | 218          |  |
| YOUTH CHARGED                  | 0                       | 0          | 0                | 2          | 0            |  |
| YOUTH DIVERTED                 | 0                       | 0          | 0                | 5          | 0            |  |
| FALSE ALARMS                   | 6                       | 7          | 11               | 115        | 29           |  |
| HATE / BIAS INCIDENTS          | 0                       | 0          | 0                | 0          | 0            |  |
| MENTAL HEALTH RELATED - RPT    | 2                       | 0          | 5                | 49         | 9            |  |
| SUICIDES (includes attempted)  | 0                       | 0          | 1                | 3          | 1            |  |
| OVERDOSES                      | 0                       | 0          | 0                | 2          | 0            |  |
| DOMESTIC RELATED OCC'S         | 10                      | 6          | 11               | 81         | 28           |  |
| OCC'S WITH DOMESTIC CHARGES    | 4                       | 1          | 0                | 18         | 2            |  |

| OCCURRENCE CRIME REPORT  |                         |            |                  |            |              |  |  |
|--------------------------|-------------------------|------------|------------------|------------|--------------|--|--|
|                          | Same Month<br>Last Year | Last Month | Current<br>Month | Last Year  | Current Year |  |  |
| OCCURRENCES              | 2019 Mar                | 2020 Feb   | 2020 Mar         | Total 2019 | Total 2020   |  |  |
| VIOLENT CRIME            |                         |            |                  |            |              |  |  |
| ASSAULT                  | 4                       | 1          | 1                | 13         | 4            |  |  |
| SEXUAL OFFENCES          | 1                       | 0          | 1                | 6          | 1            |  |  |
| ROBBERY                  | 0                       | 1          | 0                | 0          | 1            |  |  |
| PROPERTY CRIME           |                         |            |                  |            |              |  |  |
| BREAK & ENTER            | 1                       | 1          | 3                | 31         | 9            |  |  |
| MISCHIEF                 | 1                       | 3          | 2                | 35         | 7            |  |  |
| AUTO THEFT               | 0                       | 2          | 0                | 11         | 4            |  |  |
| THEFT OVER - OTHER       | 0                       | 0          | 0                | 1          | 0            |  |  |
| THEFT UNDER - OTHER      | 3                       | 2          | 6                | 59         | 11           |  |  |
| SHOPLIFTING              | 1                       | 2          | 4                | 10         | 10           |  |  |
| THEFT FROM MOTOR VEHICLE | 2                       | 0          | 1                | 25         | 4            |  |  |
| FRAUDS                   | E 1                     | 0          | 4                | 33         | 6            |  |  |
| FRAUD ATTEMPTS           | 0                       | 2          | 0                | 11         | 2            |  |  |
| DRUG/ALCOHOL CRIME       |                         |            |                  |            |              |  |  |
| DRUG OFFENCES            | 1                       | 0          | 2                | 10         | 3            |  |  |
| IMPAIRED BY ALCOHOL      | 0                       | 0          | 0                | 4          | 0            |  |  |
| IMPAIRED BY DRUG         | 0                       | 0          | 0                | 0          | 0            |  |  |