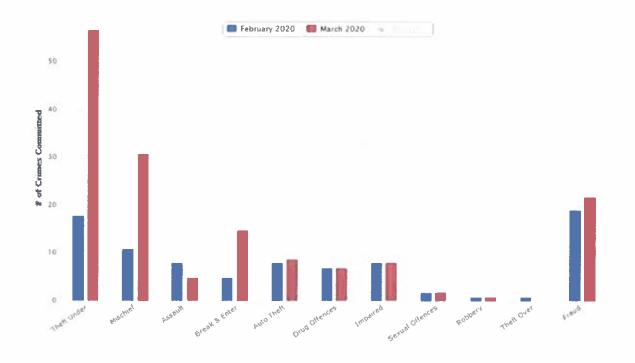

# BOARD MONTHLY STATS St Marys 2020 MARCH

| OCCURRENCE STATISTICS          |                         |            |                  |            |              |  |
|--------------------------------|-------------------------|------------|------------------|------------|--------------|--|
|                                | Same Month<br>Last Year | Last Month | Current<br>Month | Last Year  | Current Year |  |
| OCCURRENCES                    | 2019 Mar                | 2020 Feb   | 2020 Mar         | Total 2019 | Total 2020   |  |
| CALLS FOR SERVICE              | 316                     | 220        | 207              | 3435       | 688          |  |
| E-TICKETS included in total    | 103                     | 52         | 14               | 704        | 106          |  |
| PON WARNINGS included in total | 46                      | 24         | 11               | 384        | 52           |  |
| PART III SUMMONS charges       | /                       | 7          | 3                | 1          | 16           |  |
| CHARGES LAID                   | 143                     | 78         | 39               | 1062       | 218          |  |
| YOUTH CHARGED                  | 0                       | 0          | 0                | 2          | 0            |  |
| YOUTH DIVERTED                 | 0                       | 0          | 0                | 5          | 0            |  |
| FALSE ALARMS                   | 6                       | 7          | 11               | 115        | 29           |  |
| HATE / BIAS INCIDENTS          | 0                       | 0          | 0                | 0          | 0            |  |
| MENTAL HEALTH RELATED - RPT    | 2                       | 0          | 5                | 49         | 9            |  |
| SUICIDES (includes attempted)  | 0                       | 0          | 1                | 3          | 1            |  |
| OVERDOSES                      | 0                       | 0          | 0                | 2          | 0            |  |
| DOMESTIC RELATED OCC'S         | 10                      | 6          | 11               | 81         | 28           |  |
| OCC'S WITH DOMESTIC CHARGES    | 4                       | 1          | 0                | 18         | 2            |  |

| OCCURRENCE CRIME REPORT  |                         |            |                  |            |              |  |  |
|--------------------------|-------------------------|------------|------------------|------------|--------------|--|--|
|                          | Same Month<br>Last Year | Last Month | Current<br>Month | Last Year  | Current Year |  |  |
| OCCURRENCES              | 2019 Mar                | 2020 Feb   | 2020 Mar         | Total 2019 | Total 2020   |  |  |
| VIOLENT CRIME            |                         |            |                  |            |              |  |  |
| ASSAULT                  | 4                       | 1          | 1                | 13         | 4            |  |  |
| SEXUAL OFFENCES          | 1                       | 0          | 1                | 6          | 1            |  |  |
| ROBBERY                  | 0                       | 1          | 0                | 0          | 1            |  |  |
| PROPERTY CRIME           |                         |            |                  |            |              |  |  |
| BREAK & ENTER            | 1                       | 1          | 3                | 31         | 9            |  |  |
| MISCHIEF                 | 1                       | 3          | 2                | 35         | 7            |  |  |
| AUTO THEFT               | 0                       | 2          | 0                | 11         | 4            |  |  |
| THEFT OVER - OTHER       | 0                       | 0          | 0                | 1          | 0            |  |  |
| THEFT UNDER - OTHER      | 3                       | 2          | 6                | 59         | 11           |  |  |
| SHOPLIFTING              | 1                       | 2          | 4                | 10         | 10           |  |  |
| THEFT FROM MOTOR VEHICLE | 2                       | 0          | 1                | 25         | 4            |  |  |
| FRAUDS                   | E 1                     | 0          | 4                | 33         | 6            |  |  |
| FRAUD ATTEMPTS           | 0                       | 2          | 0                | 11         | 2            |  |  |
| DRUG/ALCOHOL CRIME       |                         |            |                  |            |              |  |  |
| DRUG OFFENCES            | 1                       | 0          | 2                | 10         | 3            |  |  |
| IMPAIRED BY ALCOHOL      | 0                       | 0          | 0                | 4          | 0            |  |  |
| IMPAIRED BY DRUG         | 0                       | 0          | 0                | 0          | 0            |  |  |

<sup>\*</sup>Above chart includes Stratford and Perth South.

| MOTOR VEHICLE COLLISIONS         |                         |            |                  |            |              |  |
|----------------------------------|-------------------------|------------|------------------|------------|--------------|--|
|                                  | Same Month<br>Last Year | Last Month | Current<br>Month | Last Year  | Current Year |  |
| OCCURRENCES                      | 2019 Mar                | 2020 Feb   | 2020 Mar         | Total 2019 | Total 2020   |  |
| MVC Total                        | 5                       | 7          | 3                | 90         | 19           |  |
| MVC Personal Injury              | 0                       | 1          | 0                | 5          | 3            |  |
| MVC PD Only                      | 3                       | 6          | 2                | 63         | 13           |  |
| MVC Hit & Run                    | 2                       | 0          | 1                | 21         | 3            |  |
| MVC Fatal                        | 0                       | 0          | 0                | 1          | 0            |  |
| TOP 5 E-TICKETS ISSUED           | 103                     | 50         | 12               | 622        | 95           |  |
| Speeding                         | 75                      | 31         | 10               | 421        | 60           |  |
| No validated permit              | 14                      | 10         | 0                | 70         | 16           |  |
| No currently validation on plate | 10                      | 3          | 1                | 89         | 8            |  |
| Driving while under suspension   | 3                       | 3          | 1                | 36         | 6            |  |
| Drive - no licence               | 1                       | 3          | 0                | 6          | 5            |  |