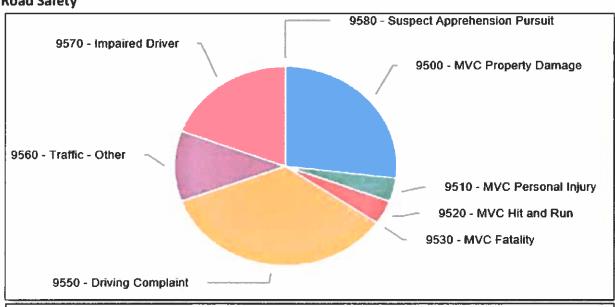

# 7.1. Road Network Safety Plan Updated: B. Kittmer

# 6.1 Road Network Safety Plan Update: B. Kittmer

Mr. Kittmer provided an update on the progress of the road network safety plan including:

- desk work has stopped while staff work on implementing the capital plan. In process of changing yield signs to stop signs in east ward and staff will paint stop bars when all materials and availability exist.
- Council are aware of ongoing concerns from the public about the prohibited use of all-terrain vehicles on municipal roads. Staff will report back to Council with an update.
- staff are investigating the potential of replacing crossing guards at the James St. S. & Maxwell St location and James St. N. location with automated pedestrian crosswalks and will report back to Council

In response to an inquiry whether the existing automated pedestrian crosswalk at Queen St. E. and St. John. St would be removed, Mr. Kittmer confirmed it will remain.