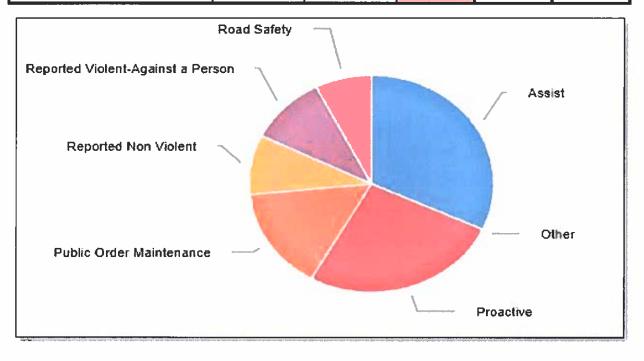

| 74          | 30           |
| HATE / BIAS INCIDENTS          | 0                       | 0              | 0                | 1           | 0            |
| MENTAL HEALTH RELATED - RPT    | 3                       | 5              | 2                | 100         | 33           |
| SUICIDES (includes attempted)  | 0                       | 0              | 2                | 2           | 4            |
| OVERDOSES                      | 0                       | 1              | 0                | 3           | 2            |
| DOMESTIC RELATED OCC'S         | 3                       | 7              | 5                | 102         | 37           |
| OCC'S WITH DOMESTIC CHARGES    | 0                       | 0              | 1                | 13          | 4            |



|                          | OCCURRENC               | E CRIME REP | ORT              | ng Massach (Carl | Art market made |
|--------------------------|-------------------------|-------------|------------------|------------------|-----------------|
|                          | Same Month<br>Last Year | Last Month  | Current<br>Month | Last Year        | Current Year    |
| OCCURRENCES              | 2021 Jun                | 2022 May    | 2022 Jun         | Total 2021       | Total 2022      |
| VIOLENT CRIME            |                         |             |                  |                  |                 |
| ASSAULT                  | 0                       | 2           | 3                | 11               | 8               |
| SEXUAL OFFENCES          | 0