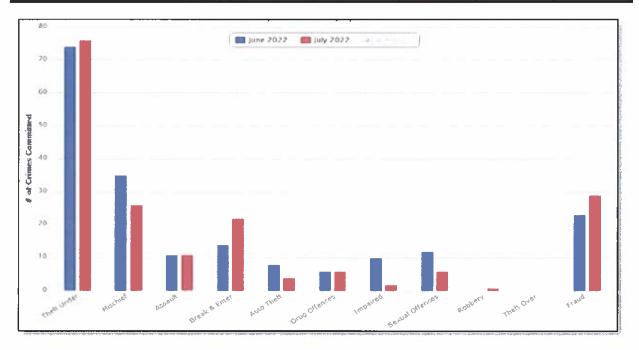

# 6.2. POLICE MONTHLY STATISTICS

14

May 2022

June 2022

July 2022

August 2022

# RECOMMENDATION

**THAT** the May 2022, June 2022, July 2022 and August 2022 Police Monthly Statistics report be received.