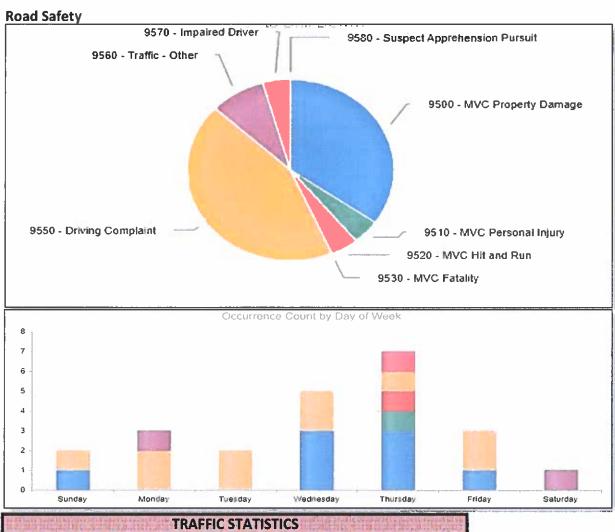

# 7.1. Road Network Safety Plan Updated: B. Kittmer

# 6.1 Road Network Safety Plan Update: B. Kittmer

Mr. Kittmer provided an update on the progress of the road network safety plan including:

- desk work has stopped while staff work on implementing the capital plan. In process of changing yield signs to stop signs in east ward and staff will paint stop bars when all materials and availability exist.
- Council are aware of ongoing concerns from the public about the prohibited use of all-terrain vehicles on municipal roads. Staff will report back to Council with an update.
- staff are investigating the potential of replacing crossing guards at the James St. S. & Maxwell St location and James St. N. location with automated pedestrian crosswalks and will report back to Council

In response to an inquiry whether the existing automated pedestrian crosswalk at Queen St. E. and St. John. St would be removed, Mr. Kittmer confirmed it will remain.