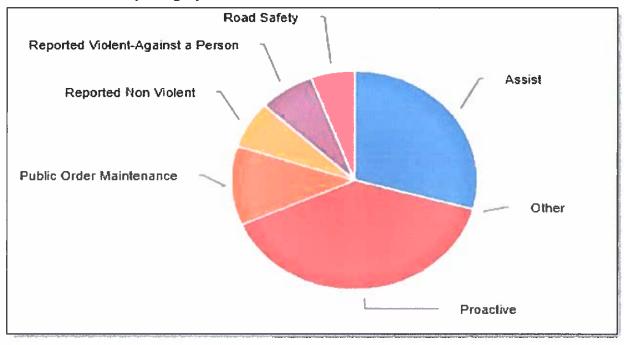

IDENTS          | 0                       | 0              | 0                | 1               | (            |
| MENTAL HEALTH RELATED - RPT    | 6                       | 3              | 3                | 100             | 37           |
| SUICIDES (includes attempted)  | 0                       | 2              | 0                | 2               | 4            |
| OVERDOSES                      | 0                       | 0              | 0                | 3               | 2            |
| DOMESTIC RELATED OCC'S         | 6                       | 5              | 4                | 102             | 41           |
| OCC'S WITH DOMESTIC CHARGES    | 2                       | 1              | 0                | 13              | 4            |

# **Occurrence Count by Category**



| OCCURRENCE CRIME REPORT  |                         |            |                  |            |              |
|--------------------------|-------------------------|------------|------------------|------------|--------------|
|                          | Same Month<br>Last Year | Last Month | Current<br>Month | Last Year  | Current Year |
| OCCURRENCES              | 2021 Jul                | 2022 Jun   | 2022 Jul         | Total 2021 | Total 2022   |
| VIOLENT CRIME            |                         |            |                  |            |              |
| ASSAULT                  | 1                       | 3          | 0                | 11         | 8            |
| ROBBERY                  | 0                       | 0          | 0                | 0          | 1