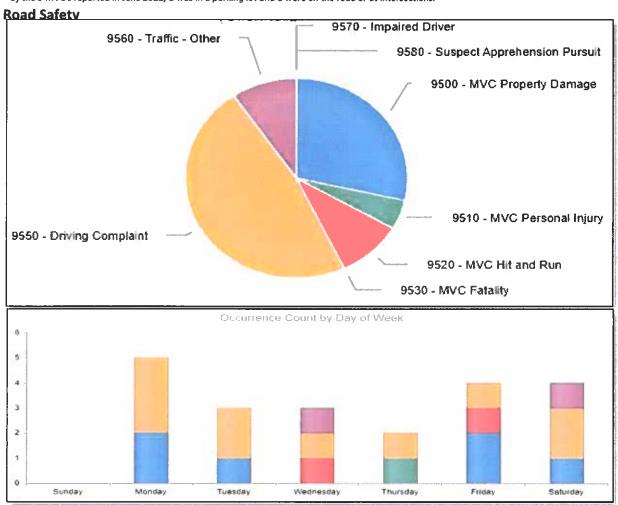

# **Road Safety**

| TRAFFIC STATISTICS              |          |                     |              |  |  |
|---------------------------------|----------|---------------------|--------------|--|--|
| OCCURRENCES                     | 2022 May | Vehicles<br>Stopped | Charges Laid |  |  |
| RIDE PROGRAMS                   | 2        | 250                 | 0            |  |  |
| VEHICLE PURSUITS / FAIL TO STOP | 0        | 0                   | o            |  |  |