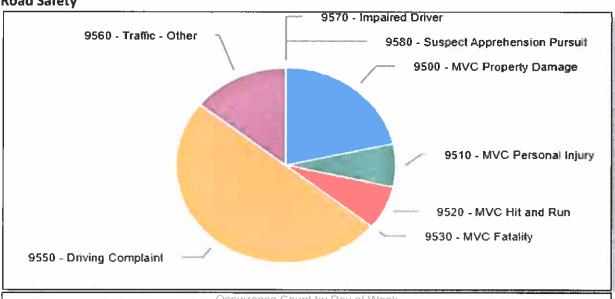

# **Road Safety**

| TRAFFIC STATISTICS              |          |                     |              |  |  |
|---------------------------------|----------|---------------------|--------------|--|--|
| OCCURRENCES                     | 2022 May | Vehicles<br>Stopped | Charges Laid |  |  |
| RIDE PROGRAMS                   | 2        | 250                 | 0            |  |  |
| VEHICLE PURSUITS / FAIL TO STOP | 0        | 0                   | o            |  |  |