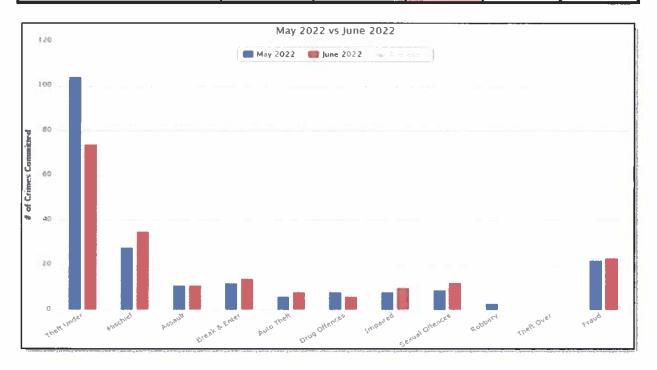

| 4                | 4               |
| THEFT FROM MOTOR VEHICLE | 6                       | 12          | 1                | 32               |                 |
| FRAUDS                   | 2                       | 5           | 2                | 30               | 22              |
| DRUG/ALCOHOL CRIME       |                         |             |                  |                  |                 |
| DRUG OFFENCES            | 0                       | 0           | 0                | 5                | 0               |
| IMPAIRED BY ALCOHOL      | 0                       | 2           | 0                | 9                | 3               |
| IMPAIRED BY DRUG         | 0                       | 0           | 0                | 1                | 0               |



<sup>\*</sup>Above chart includes Stratford and Perth South.

| MOTOR VEHICLE COLLISIONS         |            |            |          |            |              |
|----------------------------------|------------|------------|----------|------------|--------------|
|                                  | Same Month |            | Current  |            | [            |
|                                  | Last Year  | Last Month | Month    | Last Year  | Current Year |
| OCCURRENCES                      | 2021 Jun   | 2022 May   | 2022 Jun | Total 2021 | Total 2022   |
| MVC Total*                       | 4          | 9          | 9        | 59         | 43           |
| MVC Personal Injury              | 0          | 1          | 1        | 4          | 5            |
| MVC PD Only