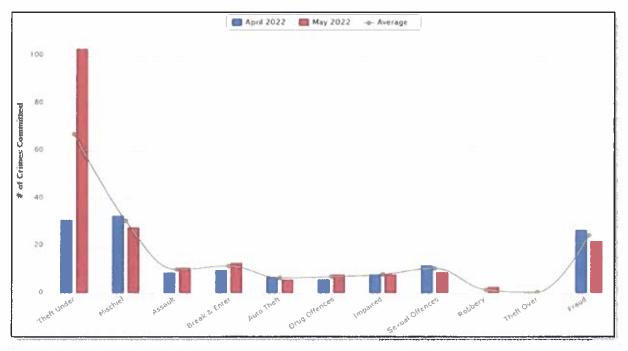

# 6.2. POLICE MONTHLY STATISTICS

14

May 2022

June 2022

July 2022

August 2022

# RECOMMENDATION

**THAT** the May 2022, June 2022, July 2022 and August 2022 Police Monthly Statistics report be received.