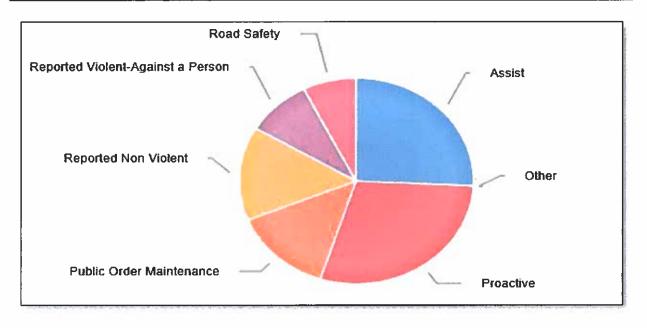

# 6.2. POLICE MONTHLY STATISTICS

14

May 2022

June 2022

July 2022

August 2022

# RECOMMENDATION

**THAT** the May 2022, June 2022, July 2022 and August 2022 Police Monthly Statistics report be received.