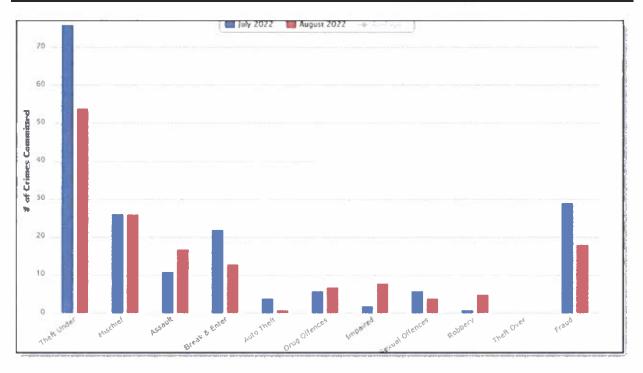

# 6.2. POLICE MONTHLY STATISTICS

14

May 2022

June 2022

July 2022

August 2022

# RECOMMENDATION

**THAT** the May 2022, June 2022, July 2022 and August 2022 Police Monthly Statistics report be received.